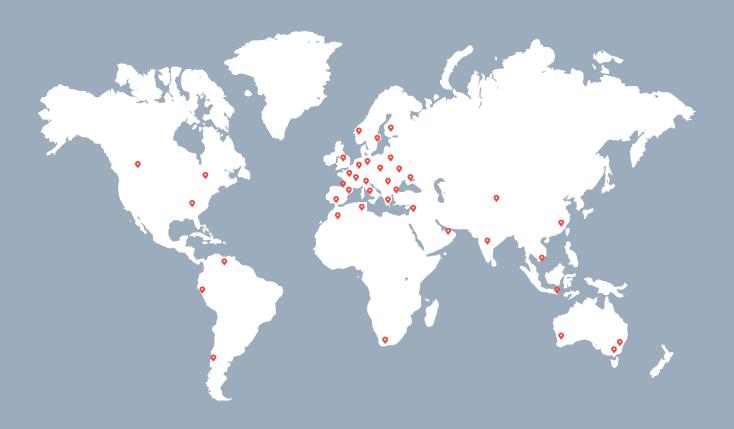

## Absorber on the lifeline

# Absorber on the glider

# The fallarresting glider ZIP!

An automatic brake mechanism is integrated in the glider. The glider follows the operator without manipulation in any direction (up and down). The glider can be opened by the user. A clip-lock system avoids handling errors.

#### With energy absorber

Energy absorber fixed on the glider. The glider locks instantly in case of a fall, triggering the energy absorption device.
For a lifeline with up to 4 users simultaneously.

LDV255

#### Without energy absorber

Energy absorber must be permanently fixed on the top anchor. For a lifeline with max. 1 user.

LDV250

## Fallprotec lifeline systems:

The SecuRope Quickset
Lifeline is available in
two configurations: with
energy absorber on top of
the lifeline or with energy
absorber on the glider.
Both systems are suitable
for intensive use in
complex environments. All
components are in stainless
steel for greater durability.