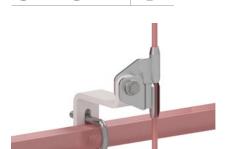

#### 2. Install the intermediate anchors

LDV240

Intermediate anchors clipped on the cable, can easily be retrofitted on a lifeline

3. Install the bottom anchor and tension

LDV266

Intermediate anchor on ladder between rungs LDV241

Top anchor on ladder without energy absorber LDV232

AISI 304

Top anchor on ladder with energy absorber LDV233

RG 0,6 1,30

Body support

KG 3,0 6,60 (ABS)

Bottom anchor on ladder fitted with tensioner LDV266