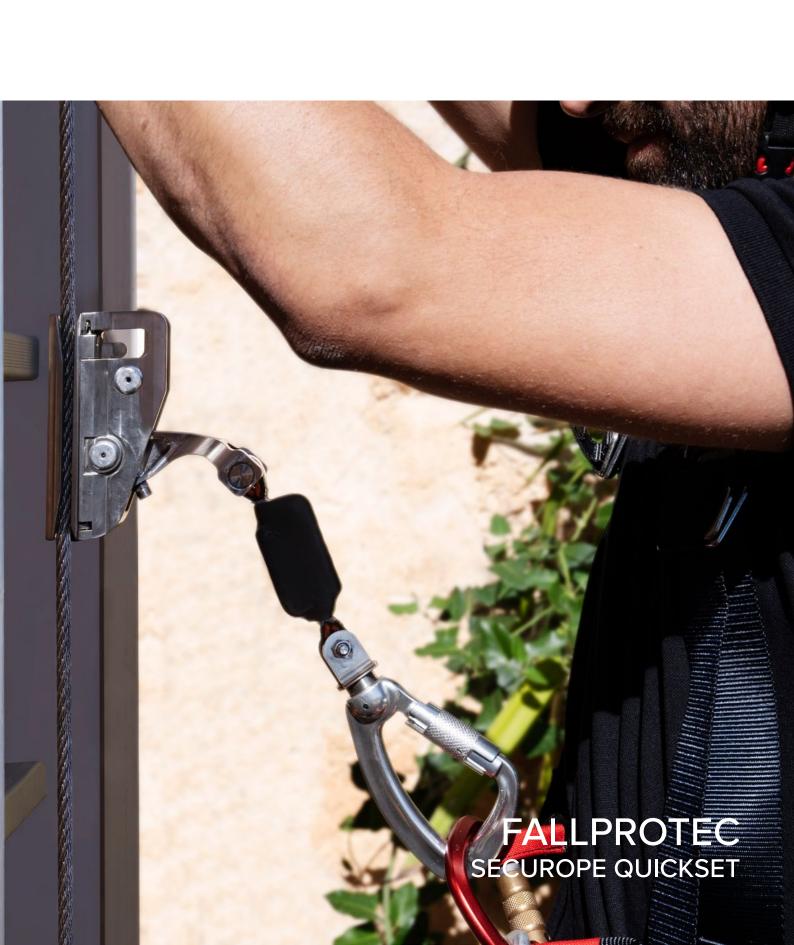

## Easily access and work vertically

The Securope Quickset lifeline has been tested and certified according to European and North American standards.

- Crimping-free system
- Openable glider
- Overriding glider on the intermediate anchors
- Span between anchors: 10m (32'8")
- For stainless steel cables, approved on galvanized cables
- Cable vibration absorption system
- Intermediate anchors clipped on the cable, can easily be retrofitted on a lifeline

# The fallarresting glider ZIP!

An automatic brake mechanism is integrated in the glider. The glider follows the operator without manipulation in any direction (up and down). The glider can be opened by the user. A clip-lock system avoids handling errors.

#### With energy absorber

Energy absorber fixed on the glider. The glider locks instantly in case of a fall, triggering the energy absorption device.
For a lifeline with up to 4 users simultaneously.

LDV255

# Assembly and dismantling

Assembly: Rotate the cam upwards and introduce the Securope QuickSet fall arrester on the wire cable, the security will automatically opened by pushing the Securope QuickSet on the wire cable.