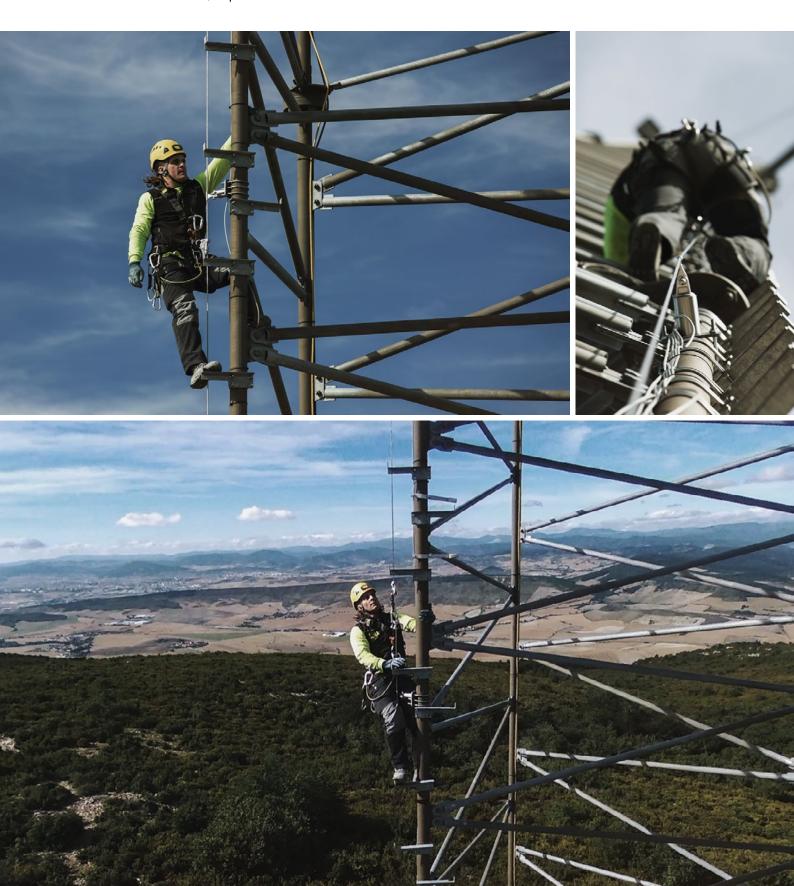

anchor on ladder without energy absorber LDV232

AISI 304

Top anchor on ladder with energy absorber LDV233

RG 0,6 1,30





Body support

KG 3,0 6,60 (ABS)

Bottom anchor on ladder fitted with tensioner LDV266

2 anchor points lightweight harness. Sizes M, L or XL HAR103 M HAR104 L HAR105 XL

**x** 1

Harness Prolight Kit | EN361:2012

KG 1,33

2,90

KG 2,3



5,10

AISI 304

## Fallprotec's SecuRope vertical lifelines worldwide

Click here to view more case studies worldwide on our website



## CHOOSING **FALLPROTEC** MEANS







### Residential Ladder Barcelona, Spain







Telecom mast Luxembourg



 Sevitrade - liquid/solid bulk storage Sevilla, Spain





### ArcelorMittal Borcelik, Turkey



SiderPeru Gerdau Group Chimbote, Peru







### Weather towers Valle de Elorz, Spain



### Henkel - laundry production Poland









#### **FALLPROTEC SA**

43-45 ZA Op Zaemer 4959 Bascharage Luxembourg

T: +352 26 55 09 30 F: +352 26 55 09 30 55

marketing@fallprotec.com

#### **FALLPROTEC SL**

Eduard Calvet i Pintó 4 Pol. Ind. Vallmorena 08339 Vilassar de Dalt Spain

T: +34 93 114 22 31

info@fallprotec.es

#### **FALLPROTEC CHINA**

Room 213, Building 6 No. 398, Jinglian Road Minhang District Shanghai, China

T: +86 21 3126 8606 F: +86 21 2281 0168

+352 26 55 09 30 www.fallprotec.com

#### Follow us









**Height Safety Products**