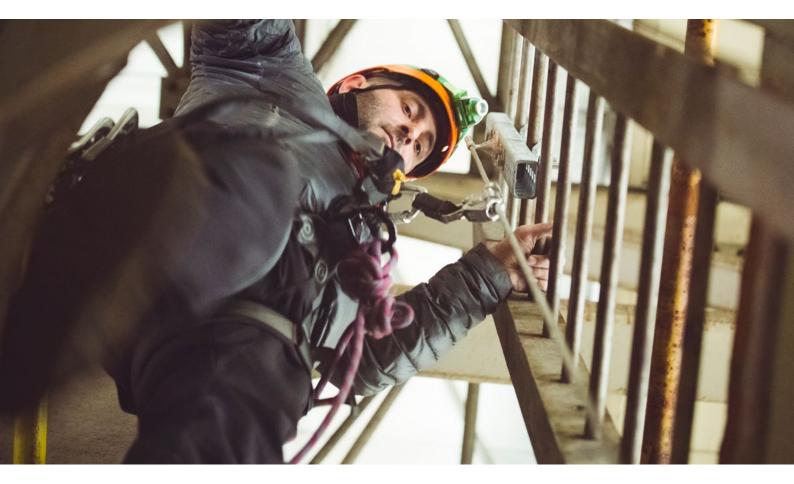

#### **Connecting Devices**

PPE Equipment connecting the operator to the system, restraining them in case of a fall. The PPE are designed to limit the energy transmitted to the user to a maximum of 6KN.

#### **Body Support**

A safety harness is a personal protective equipment (PPE) that is designed to catch a person in the event of a fall. Our Prolight harness diffuses fall arrest energy across the shoulders, thighs and pelvis.