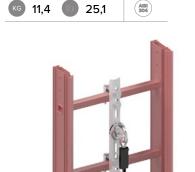

Intermediate anchor on ladder between rungs LDV241

Top anchor on ladder without energy absorber LDV232

AISI 304

Top anchor on ladder with energy absorber LDV233

RG 0,6 1,30

Body support

KG 3,0 6,60 (ABS)

Bottom anchor on ladder fitted with tensioner LDV266

2 anchor points lightweight harness. Sizes M, L or XL HAR103 M HAR104 L HAR105 XL

**x** 1

Harness Prolight Kit | EN361:2012

KG 1,33

2,90

KG 2,3

5,10

AISI 304