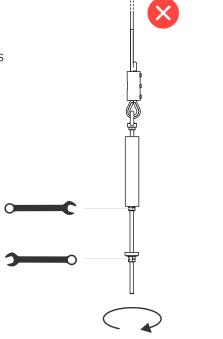

# Easy mounting in three steps

#### 1. Install the top anchor

LDV232 or LDV233 (with energy absorber)

#### 2. Install the intermediate anchors

LDV240

Intermediate anchors clipped on the cable, can easily be retrofitted on a lifeline

3. Install the bottom anchor and tension

LDV266

# Bottom tensioner indicator

When tensionning the lifeline, take the colour code into account. Green indicates proper tension, red too high tension and no colour insufficient tension.