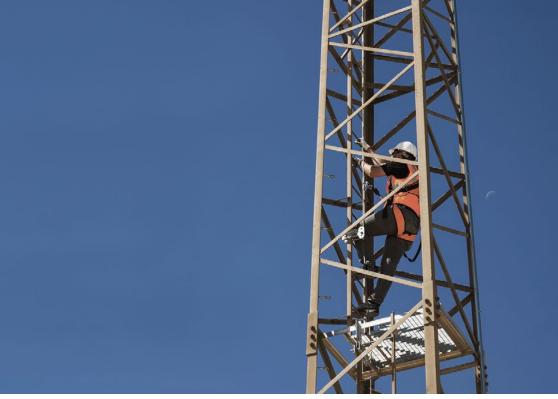

## Easily access and work vertically

The Securope Quickset lifeline has been tested and certified according to European and North American standards.

- Crimping-free system
- Openable glider
- Overriding glider on the intermediate anchors
- Span between anchors: 10m (32'8")
- For stainless steel cables, approved on galvanized cables
- Cable vibration absorption system
- Intermediate anchors clipped on the cable, can easily be retrofitted on a lifeline

# The fallarresting glider ZIP!

An automatic brake mechanism is integrated in the glider. The glider follows the operator without manipulation in any direction (up and down). The glider can be opened by the user. A clip-lock system avoids handling errors.

# Assembly and dismantling

Assembly: Rotate the cam upwards and introduce the Securope QuickSet fall arrester on the wire cable, the security will automatically opened by pushing the Securope QuickSet on the wire cable.