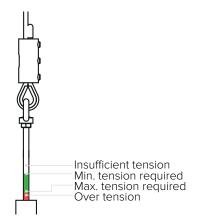

# Bottom tensioner indicator

When tensionning the lifeline, take the colour code into account. Green indicates proper tension, red too high tension and no colour insufficient tension.