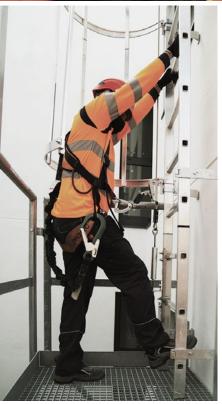

## CABLE LIFELINE FOR VERTICAL WORKS

The Fallprotec Quickset is a vertical safety line that can be installed quickly and easily. The Quickset is modular and provides integrable anchors, making it the ideal companion for works on pylones, windmills and any vertical structure.

## Easily access and work vertically

The Securope Quickset lifeline has been tested and certified according to European and North American standards.

- Crimping-free system
- Openable glider
- Overriding glider on the intermediate anchors
- Span between anchors: 10m (32'8")
- For stainless steel cables, approved on galvanized cables
- Cable vibration absorption system
- Intermediate anchors clipped on the cable, can easily be retrofitted on a lifeline

#### Applications:

Pylones

Windmills

Vertical structures

Industry

### Residential Ladder Barcelona, Spain

Telecom mast Luxembourg

 Sevitrade - liquid/solid bulk storage Sevilla, Spain