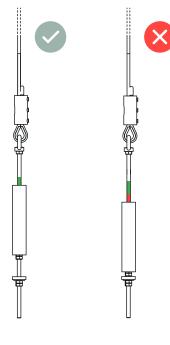

# Bottom tensioner indicator

When tensionning the lifeline, take the colour code into account. Green indicates proper tension, red too high tension and no colour insufficient tension.