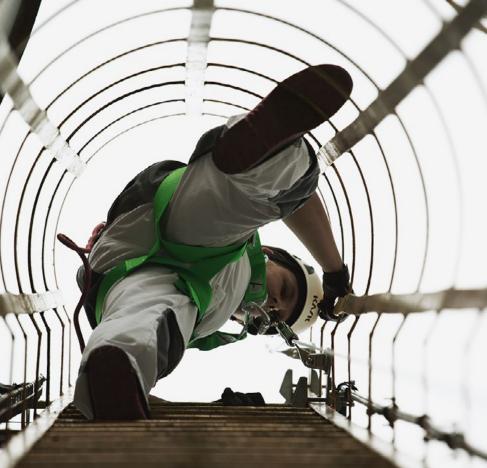

# The fallarresting glider ZIP!

An automatic brake mechanism is integrated in the glider. The glider follows the operator without manipulation in any direction (up and down). The glider can be opened by the user. A clip-lock system avoids handling errors.

# Assembly and dismantling

Assembly: Rotate the cam upwards and introduce the Securope QuickSet fall arrester on the wire cable, the security will automatically opened by pushing the Securope QuickSet on the wire cable.

Dismantling: **1.** Rotate the cam upwards, **2.** push the trigger to open the security and **3.** take the Securope QuickSet out of the line.