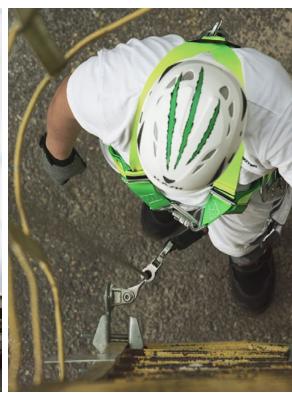

# Mounting and user equipment

#### **Anchorage**

Structure capable of supporting a fall arrest situaton.

#### **Connecting Devices**

PPE Equipment connecting the operator to the system, restraining them in case of a fall. The PPE are designed to limit the energy transmitted to the user to a maximum of 6KN.

#### **Body Support**

A safety harness is a personal protective equipment (PPE) that is designed to catch a person in the event of a fall. Our Prolight harness diffuses fall arrest energy across the shoulders, thighs and pelvis.