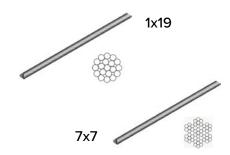

### EN353-1: 2014

Quickset extension on ladder without energy absorber NSV018

KG 10,0 (b) 22,0

Quickset extension on ladder with energy absorber NSV021

Stainless steel cable LDV006 (7×7) LDV005 (1×19)

0,66