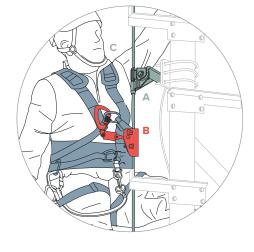

# Mounting and user equipment

#### **Anchorage**

Structure capable of supporting a fall arrest situaton.

#### **Connecting Devices**

PPE Equipment connecting the operator to the system, restraining them in case of a fall. The PPE are designed to limit the energy transmitted to the user to a maximum of 6KN.

#### **Body Support**

A safety harness is a personal protective equipment (PPE) that is designed to catch a person in the event of a fall. Our Prolight harness diffuses fall arrest energy across the shoulders, thighs and pelvis.