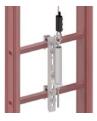

#### 2. Install the intermediate anchors

LDV240

Intermediate anchors clipped on the cable, can easily be retrofitted on a lifeline

3. Install the bottom anchor and tension

LDV266

Intermediate anchor on ladder between rungs LDV241

Top anchor on ladder without energy absorber LDV232

AISI 304

Top anchor on ladder with energy absorber LDV233

RG 0,6 1,30

Body support

KG 3,0 6,60 (ABS)

Bottom anchor on ladder fitted with tensioner LDV266