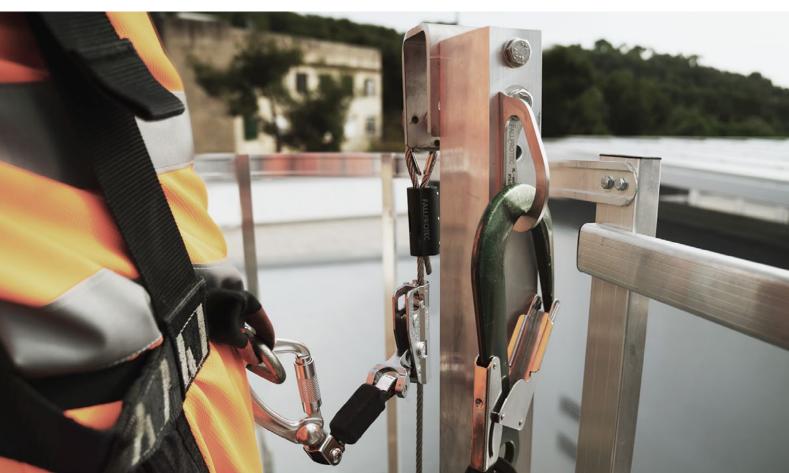

## CABLE LIFELINE FOR VERTICAL WORKS

The Fallprotec Quickset is a vertical safety line that can be installed quickly and easily. The Quickset is modular and provides integrable anchors, making it the ideal companion for works on pylones, windmills and any vertical structure.

## Easily access and work vertically

The Securope Quickset lifeline has been tested and certified according to European and North American standards.

- Crimping-free system
- Openable glider
- Overriding glider on the intermediate anchors
- Span between anchors: 10m (32'8")
- For stainless steel cables, approved on galvanized cables
- Cable vibration absorption system
- Intermediate anchors clipped on the cable, can easily be retrofitted on a lifeline

#### Applications:

Pylones

Windmills

Vertical structures

Industry