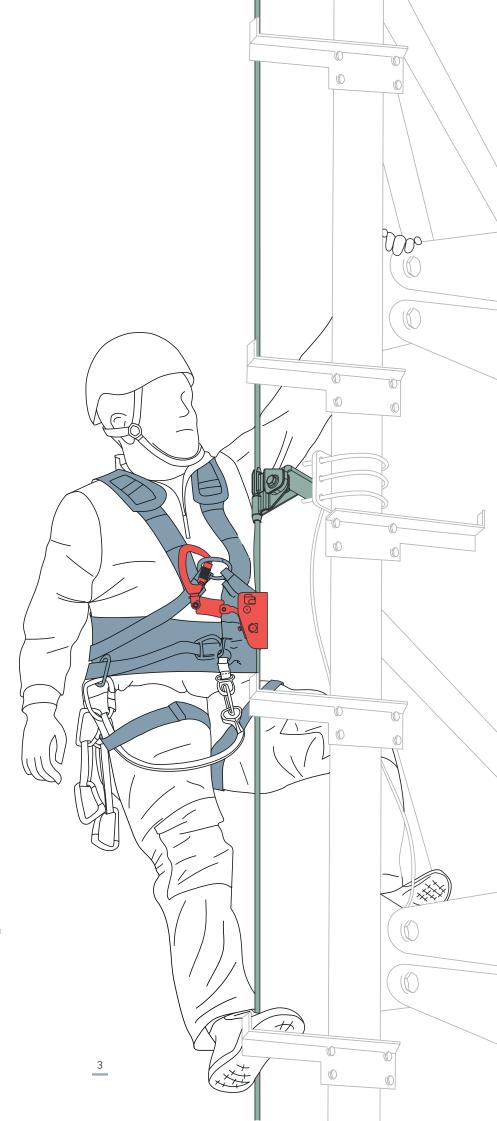

# Mounting and user equipment

#### **Anchorage**

Structure capable of supporting a fall arrest situaton.

#### **Connecting Devices**

PPE Equipment connecting the operator to the system, restraining them in case of a fall. The PPE are designed to limit the energy transmitted to the user to a maximum of 6KN.

#### **Body Support**

A safety harness is a personal protective equipment (PPE) that is designed to catch a person in the event of a fall. Our Prolight harness diffuses fall arrest energy across the shoulders, thighs and pelvis.