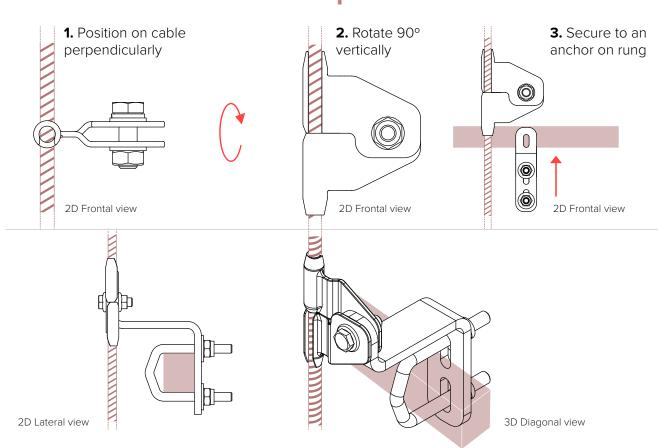

# Easy mounting in three steps

#### 1. Install the top anchor

LDV232 or LDV233 (with energy absorber)

#### 2. Install the intermediate anchors

LDV240

Intermediate anchors clipped on the cable, can easily be retrofitted on a lifeline

3. Install the bottom anchor and tension

LDV266

# Bottom tensioner indicator

When tensionning the lifeline, take the colour code into account. Green indicates proper tension, red too high tension and no colour insufficient tension.

# Assembly and dismantling

Assembly: Rotate the cam upwards and introduce the Securope QuickSet fall arrester on the wire cable, the security will automatically opened by pushing the Securope QuickSet on the wire cable.

Dismantling: **1.** Rotate the cam upwards, **2.** push the trigger to open the security and **3.** take the Securope QuickSet out of the line.