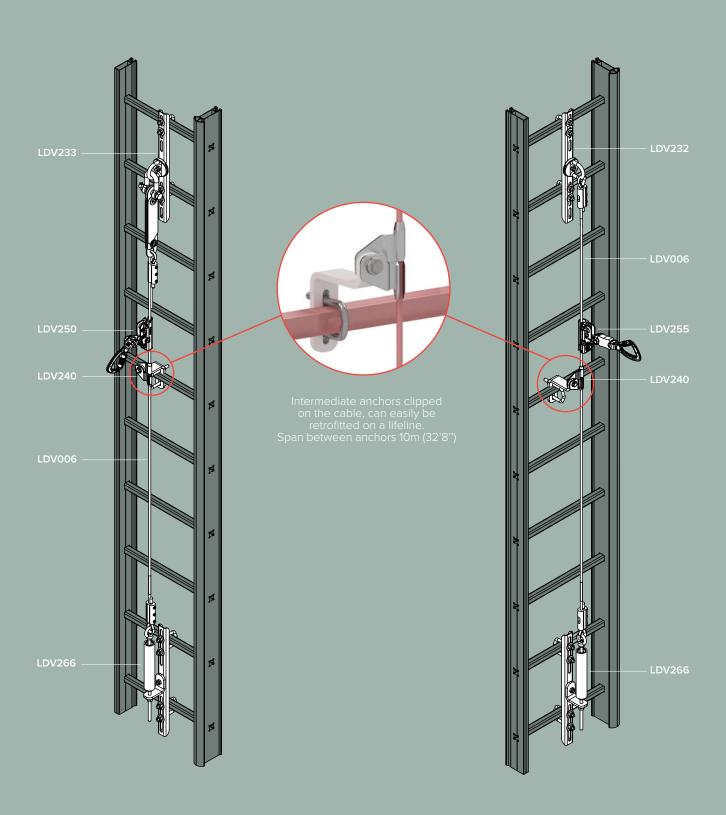

## Easily access and work vertically

The Securope Quickset lifeline has been tested and certified according to European and North American standards.

- Crimping-free system
- Openable glider
- Overriding glider on the intermediate anchors
- Span between anchors: 10m (32'8")
- For stainless steel cables, approved on galvanized cables
- Cable vibration absorption system
- Intermediate anchors clipped on the cable, can easily be retrofitted on a lifeline

#### 2. Install the intermediate anchors

LDV240

Intermediate anchors clipped on the cable, can easily be retrofitted on a lifeline

3. Install the bottom anchor and tension

LDV266