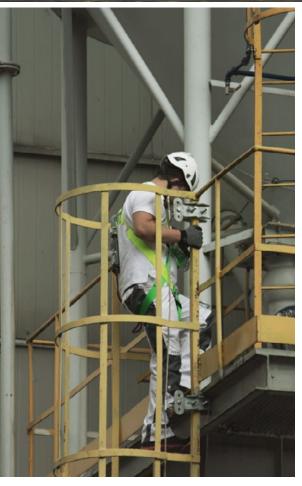

#### 2. Install the intermediate anchors

LDV240

Intermediate anchors clipped on the cable, can easily be retrofitted on a lifeline

3. Install the bottom anchor and tension

LDV266

Intermediate anchor on ladder between rungs LDV241

Top anchor on ladder without energy absorber LDV232

AISI 304

Top anchor on ladder with energy absorber LDV233

RG 0,6 1,30

Body support

KG 3,0 6,60 (ABS)

Bottom anchor on ladder fitted with tensioner LDV266