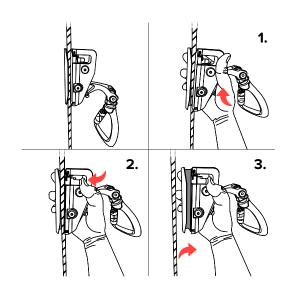

# Assembly and dismantling

Assembly: Rotate the cam upwards and introduce the Securope QuickSet fall arrester on the wire cable, the security will automatically opened by pushing the Securope QuickSet on the wire cable.

Dismantling: **1.** Rotate the cam upwards, **2.** push the trigger to open the security and **3.** take the Securope QuickSet out of the line.