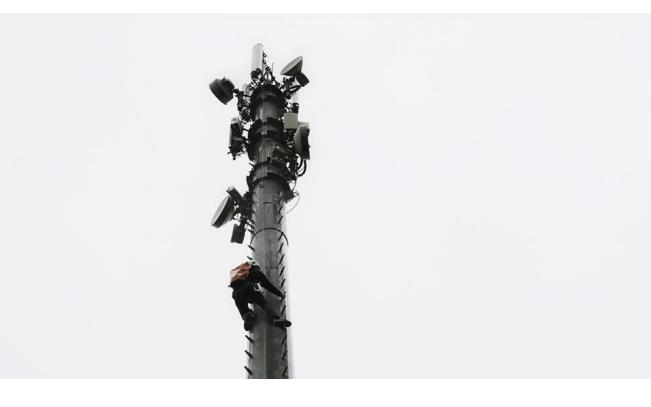

## CABLE LIFELINE FOR VERTICAL WORKS

The Fallprotec Quickset is a vertical safety line that can be installed quickly and easily. The Quickset is modular and provides integrable anchors, making it the ideal companion for works on pylones, windmills and any vertical structure.

#### Applications:

Pylones

Windmills

Vertical structures

Industry

### Residential Ladder Barcelona, Spain

Telecom mast Luxembourg

 Sevitrade - liquid/solid bulk storage Sevilla, Spain