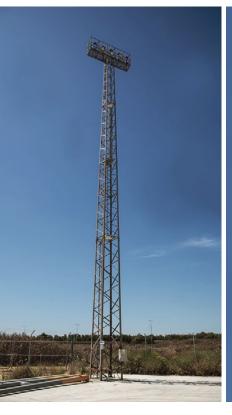

ber NSV021



Stainless steel cable LDV006 (7×7) LDV005 (1×19)

0,66



Intermediate anchor on ladder between rungs LDV241



Top anchor on ladder without energy absorber LDV232

AISI 304

Top anchor on ladder with energy absorber LDV233

RG 0,6 1,30





Body support

KG 3,0 6,60 (ABS)

Bottom anchor on ladder fitted with tensioner LDV266

2 anchor points lightweight harness. Sizes M, L or XL HAR103 M HAR104 L HAR105 XL

**x** 1

Harness Prolight Kit | EN361:2012

KG 1,33

2,90

KG 2,3



5,10

AISI 304

## Fallprotec's SecuRope vertical lifelines worldwide

Click here to view more case studies worldwide on our website



## CHOOSING **FALLPROTEC** MEANS







### Residential Ladder Barcelona, Spain







Telecom mast Luxembourg



 Sevitrade - liquid/solid bulk storage Sevilla, Spain





### ArcelorMittal Borcelik, Turkey



SiderPeru Gerdau Group Chimbote, Peru







### Weather towers Valle de Elorz, Spain



### Henkel - laundry production Poland









#### **FALLPROTEC SA**

43-45 ZA Op Zaemer 4959 Bascharage Luxembourg

T: +352 26 55 09 30 F: +352 26 55 09 30 55

marketing@fallprotec.com

#### **FALLPROTEC SL**

Eduard Calvet i Pintó 4 Pol. Ind. Vallmorena 08339 Vilassar de Dalt Spain

T: +34 93 114 22 31

info@fallprotec.es

#### **FALLPROTEC CHINA**

Room 213, Building 6 No. 398, Jinglian Road Minhang District Shanghai, China

T: +86 21 3126 8606 F: +86 21 2281 0168

+352 26 55 09 30 www.fallprotec.com

#### Follow us









**Height Safety Products**