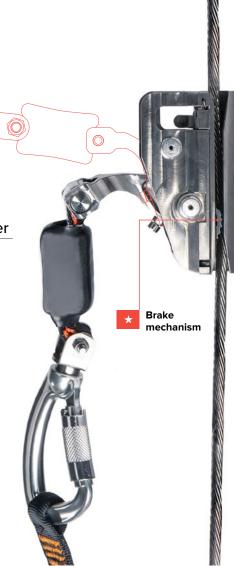

# The fallarresting glider ZIP!

An automatic brake mechanism is integrated in the glider. The glider follows the operator without manipulation in any direction (up and down). The glider can be opened by the user. A clip-lock system avoids handling errors.

#### With energy absorber

Energy absorber fixed on the glider. The glider locks instantly in case of a fall, triggering the energy absorption device.
For a lifeline with up to 4 users simultaneously.

LDV255

#### Without energy absorber

Energy absorber must be permanently fixed on the top anchor. For a lifeline with max. 1 user.

LDV250