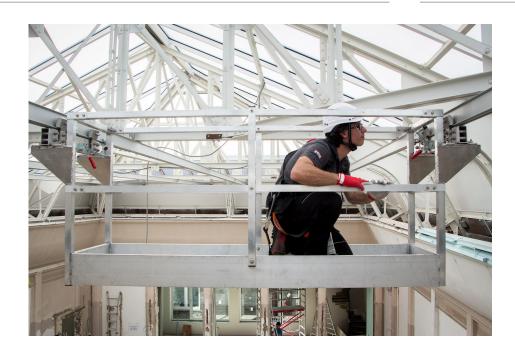

## Description

Gantry solutions are designed for inside and external maintenance of glazed structures like domes, skylight and atriums. The solution is designed to fit each specific building shape and is built in aluminium.

## Advantages

- · Lightweight solution
- Easily operated, just requires a basic training inwork at heights
- Easily hidden in parking position
- Possibility to combine SafeAccess and SafeAccess C
- Bespoke solutions