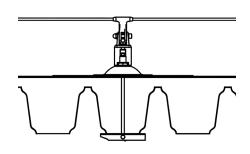

### Description

Fallprotec has designed the Multipost and the SpotAnchor for fixing the Securope life line on hot deck roofs. A hot deck roof is a corrugated sheet covered by an insulating material and a membrane. Fixed by a reinforced toggle bolt, the fixation assemblies distribute the forces on a large surface.

## Lifeline on hot deck

Detail of the fixation assembly