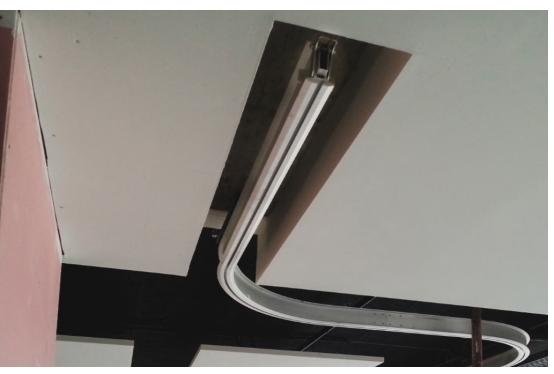

# SafeAccess rail for suspension works

A monorail system is a Building Maintenance Unit made of:

- a bracket connecting the rail to the building
- an aluminium rail
- high strength suspension trollevs
- suspended platform

### SafeAccess brackets

The choice of the bracket depends of several parameters:

- host structure (concrete or steel beam)
- is the bracket fixed to the ceiling, wall or inside of a parapet
- type of suspended equipment
- presence of insulating material or decorative elements.