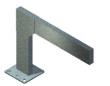

### SafeAccess brackets

The choice of the bracket depends of several parameters:

- host structure (concrete or steel beam)
- is the bracket fixed to the ceiling, wall or inside of a parapet
- type of suspended equipment
- presence of insulating material or decorative elements.

The engineer's department of Fallprotec creates bespoke designs, calculation notes, implantation drawings etc.