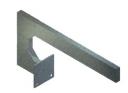

### SafeAccess brackets

The choice of the bracket depends of several parameters:

- host structure (concrete or steel beam)
- is the bracket fixed to the ceiling, wall or inside of a parapet
- type of suspended equipment
- presence of insulating material or decorative elements.

The engineer's department of Fallprotec creates bespoke designs, calculation notes, implantation drawings etc.