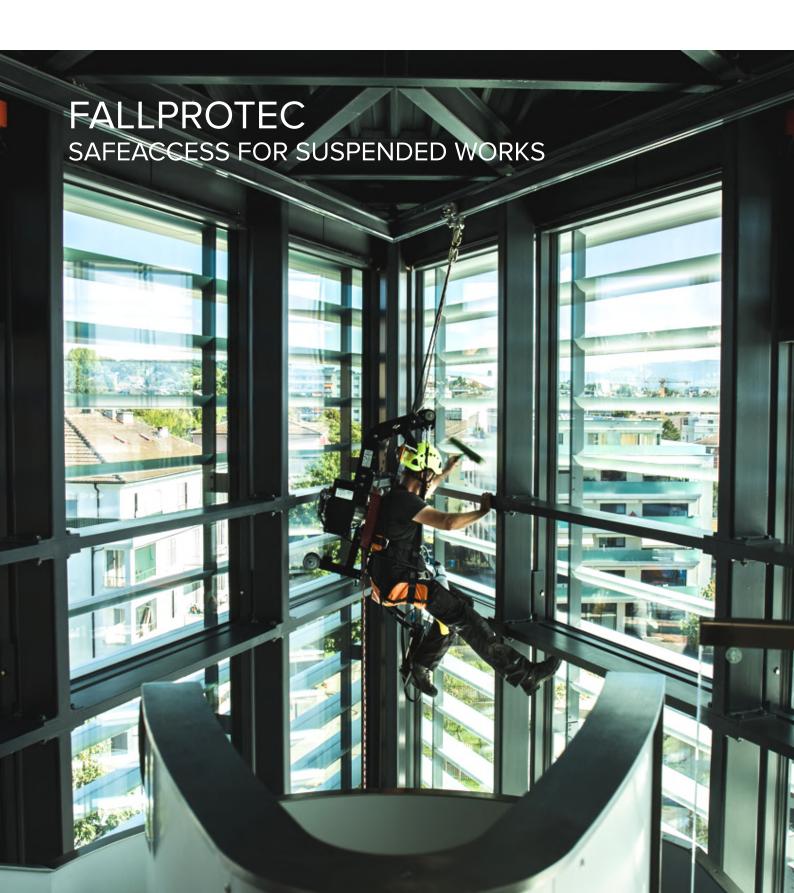

# MONORAIL FOR HEIGHT SAFETY AND SUSPENDED WORKS

EN1808:2015 ASME/ANSI-A120.1-2014 & IWCA I-14.1 The SafeAccess rail is used in height access systems for façade cleaning and maintenance. It can be installed during the construction or on existing buildings, on façades, ceilings, canopies and rooftops.

# An ultra-resisting height safety rail

The SafeAccess monorail has been tested and certified according to European standards.

- Most efficient system in terms of operational costs specifications
- Bespoke system, fitting your building. Our engineering department accompanies you for setting up the equipment
- Bendable on demand (minimal radius of 600mm)
- Low weight and maximum inertia
- Compatible with any type of architecture with a height between 5 and 250m
- Compatible with rope access technicians, RopeClimber, cradles and travelling ladders