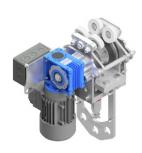

### NAV4 - Trolley for suspension works

Horizontal motorised trolley, recommended for distances over 100m.

MHS056

3