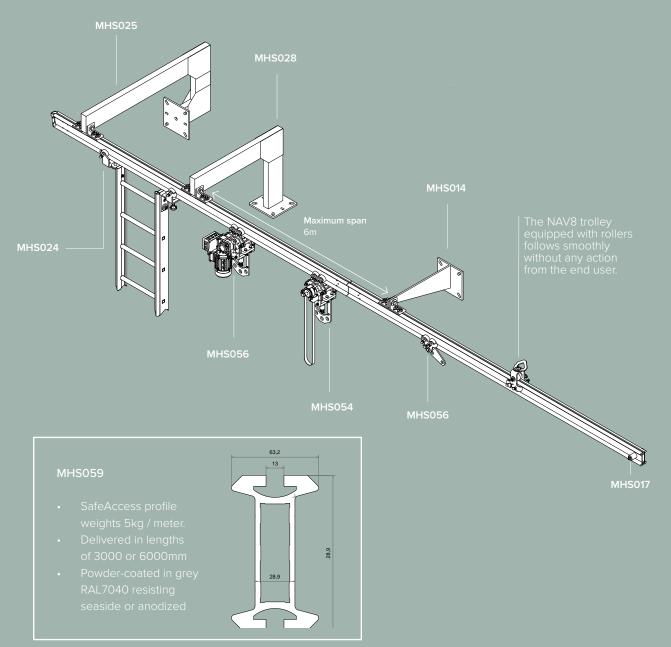

# SafeAccess rail for suspension works

A monorail system is a Building Maintenance Unit made of:

- a bracket connecting the rail to the building
- an aluminium rail
- high strength suspension trollevs
- suspended platform

### SafeAccess brackets

The choice of the bracket depends of several parameters:

- host structure (concrete or steel beam)
- is the bracket fixed to the ceiling, wall or inside of a parapet
- type of suspended equipment
- presence of insulating material or decorative elements.

# SafeAccess trolleys

#### NAV7 - Trolley for rope access

Abseiling trolley equiped with a manual brake, recommended for distances over 100m.

MHS048

3

### NAV1 - Trolley for suspension works

Trolley manually operated by drive belt with rope and pulley

MHS054

3

### NAV4 - Trolley for suspension works

Horizontal motorised trolley, recommended for distances over 100m.

MHS056

3

### NAV8 - Trolley for fall arrest

Trolley for rail fixed to the ridge fitted with an anchor point, recommended for distances over 100m.

MHS049