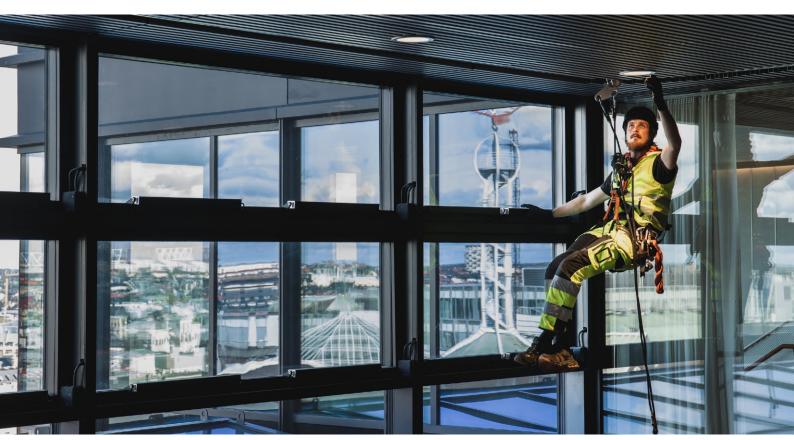

# MONORAIL FOR HEIGHT SAFETY AND SUSPENDED WORKS

EN1808:2015 ASME/ANSI-A120.1-2014 & IWCA I-14.1 The SafeAccess rail is used in height access systems for façade cleaning and maintenance. It can be installed during the construction or on existing buildings, on façades, ceilings, canopies and rooftops.

# An ultra-resisting height safety rail

The SafeAccess monorail has been tested and certified according to European standards.

- Most efficient system in terms of operational costs specifications
- Bespoke system, fitting your building. Our engineering department accompanies you for setting up the equipment
- Bendable on demand (minimal radius of 600mm)
- Low weight and maximum inertia
- Compatible with any type of architecture with a height between 5 and 250m
- Compatible with rope access technicians, RopeClimber, cradles and travelling ladders

# SafeAccess rail for suspension works

A monorail system is a Building Maintenance Unit made of:

- a bracket connecting the rail to the building
- an aluminium rail
- high strength suspension trollevs
- suspended platform