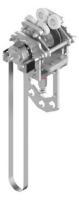

#### NAV7 - Trolley for rope access

Abseiling trolley equiped with a manual brake, recommended for distances over 100m.

MHS048

3