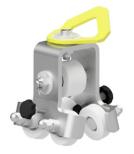

### NAV1 - Trolley for suspension works

Trolley manually operated by drive belt with rope and pulley

MHS054

3