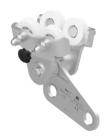

# SafeAccess trolleys

#### NAV7 - Trolley for rope access

Abseiling trolley equiped with a manual brake, recommended for distances over 100m.

MHS048

3

### NAV1 - Trolley for suspension works

Trolley manually operated by drive belt with rope and pulley

MHS054

3

### NAV4 - Trolley for suspension works

Horizontal motorised trolley, recommended for distances over 100m.

MHS056

3

### NAV8 - Trolley for fall arrest

Trolley for rail fixed to the ridge fitted with an anchor point, recommended for distances over 100m.

MHS049