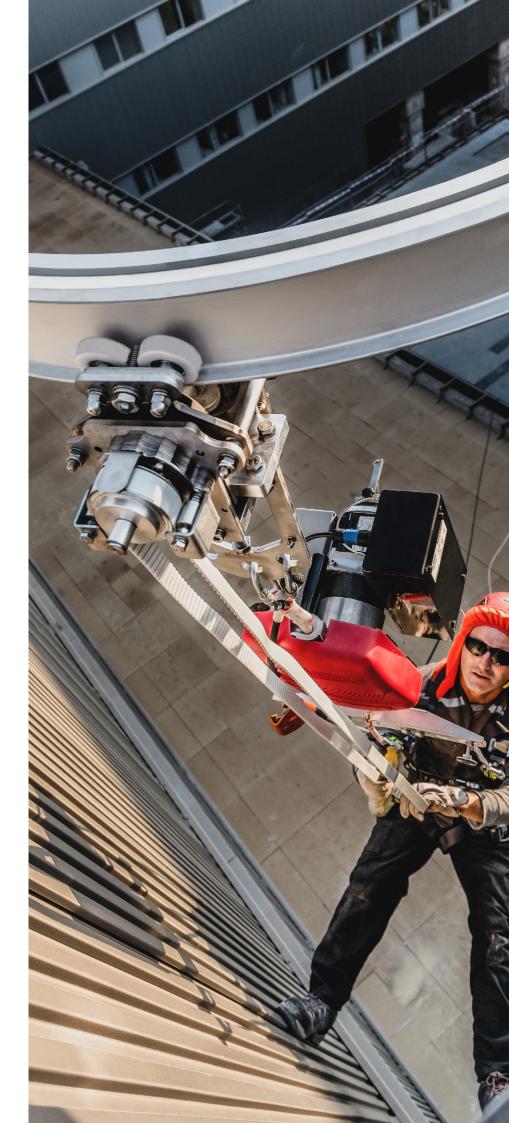

# SafeAccess trolleys

#### NAV7 - Trolley for rope access

Abseiling trolley equiped with a manual brake, recommended for distances over 100m.

MHS048

3

### NAV4 - Trolley for suspension works

Horizontal motorised trolley, recommended for distances over 100m.

MHS056

3