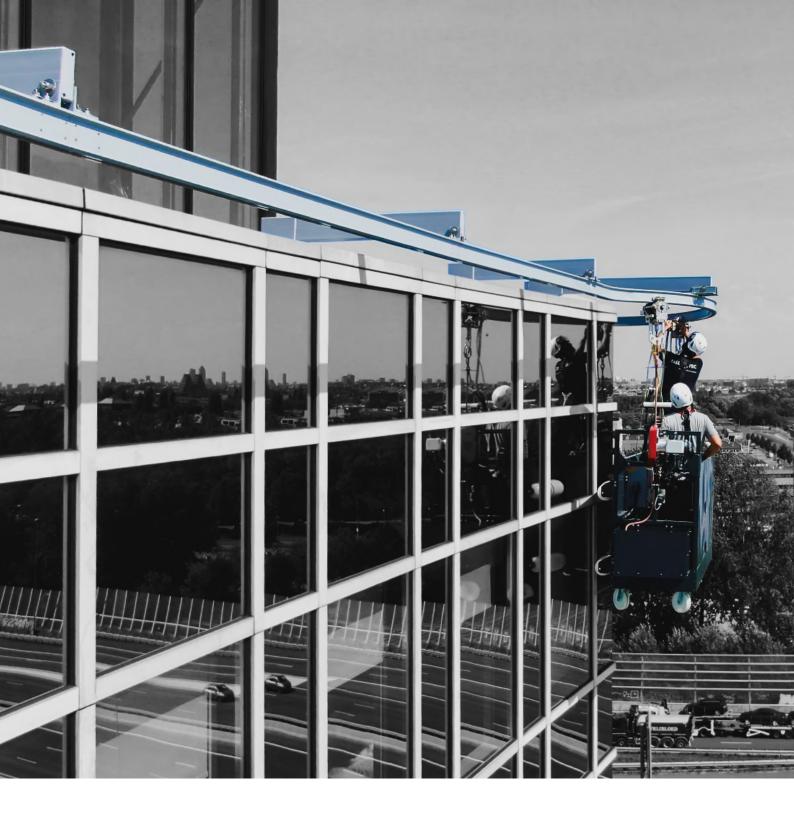

# SafeAccess rail for suspension works

A monorail system is a Building Maintenance Unit made of:

- a bracket connecting the rail to the building
- an aluminium rail
- high strength suspension trollevs
- suspended platform

By mastering all the aspects of the project, the engineering department ensures that the suspendec platform reaches the entire facade safely.