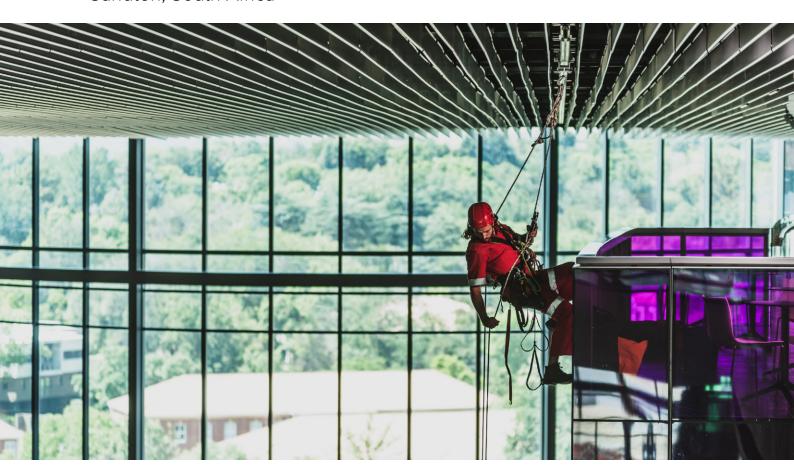

# SafeAccess trolleys

#### NAV7 - Trolley for rope access

Abseiling trolley equiped with a manual brake, recommended for distances over 100m.

MHS048

3