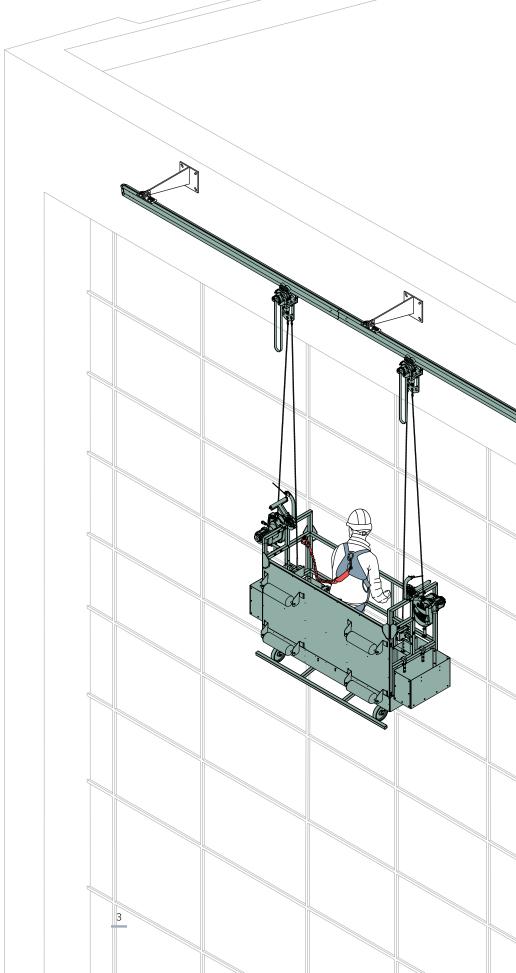

# SafeAccess rail for suspension works

A monorail system is a Building Maintenance Unit made of:

- a bracket connecting the rail to the building
- an aluminium rail
- high strength suspension trollevs
- suspended platform

By mastering all the aspects of the project, the engineering department ensures that the suspendec platform reaches the entire facade safely.