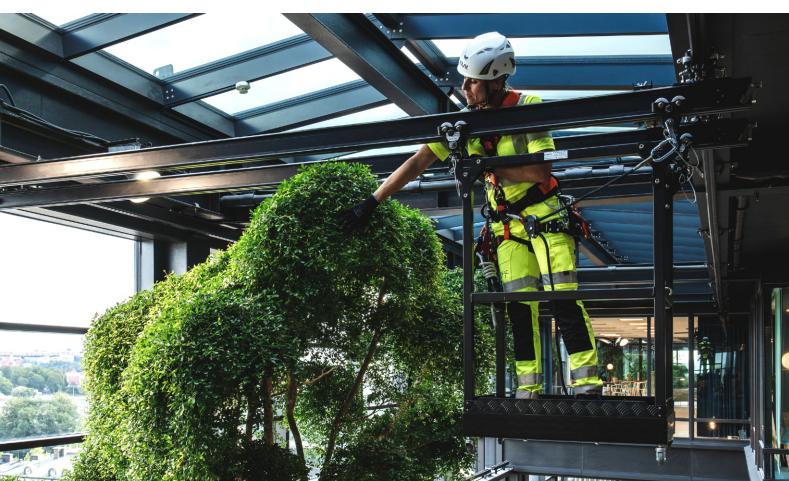

# SafeAccess rail for suspension works

A monorail system is a Building Maintenance Unit made of:

- a bracket connecting the rail to the building
- an aluminium rail
- high strength suspension trollevs
- suspended platform

# SafeAccess trolleys