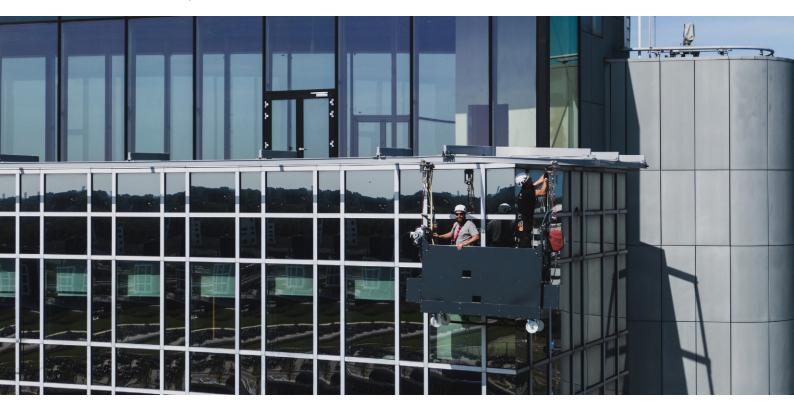

# SafeAccess rail for suspension works

A monorail system is a Building Maintenance Unit made of:

- a bracket connecting the rail to the building
- an aluminium rail
- high strength suspension trollevs
- suspended platform

By mastering all the aspects of the project, the engineering department ensures that the suspendec platform reaches the entire facade safely.