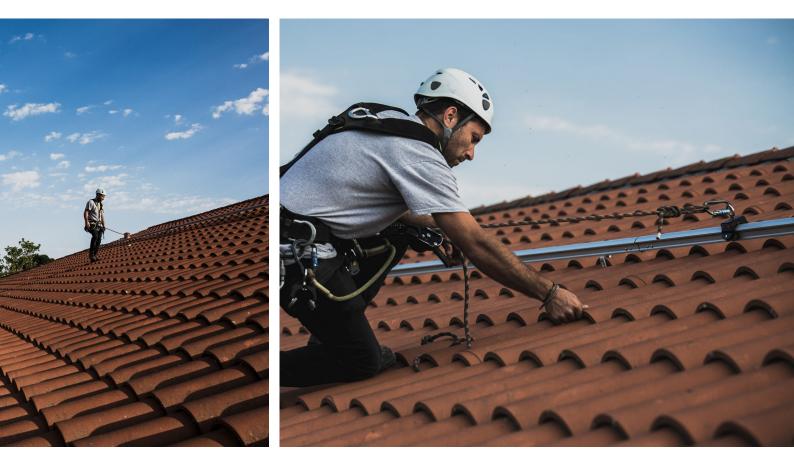

#### Tile and slate roof

The SAFE U product range is specifically designed for common roofs such as tile, slate, cold deck and standing seam roofs.

This fixing assembly is designed to guarantee waterproofness.

## Maintenance of a school roof Toulouse, France