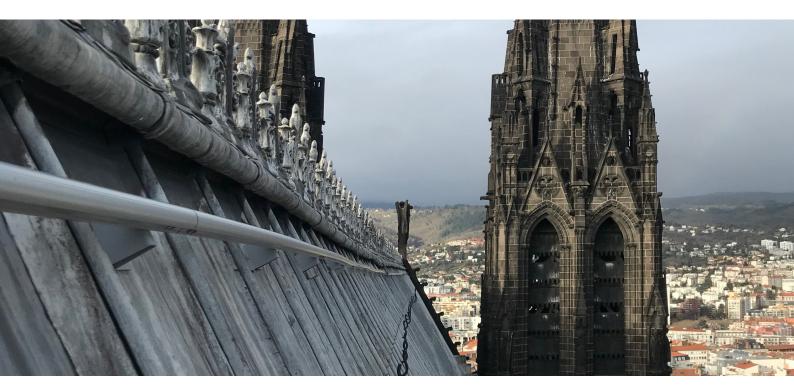

## Fallprotec's Securail Pro horizontal worldwide

Click here to view more case studies worldwide on our website

CHOOSING FALLPROTEC MEANS

- One reference for global assistance
- Certified by notifying bodies as per latest European standard
- Quality control: ISO9001:2015.
  E.C. Quality of Production « Article 11D >
- Product liability insurance
- Warranty
- One-Stop-Shop

## Maintenance of a school roof Toulouse, France