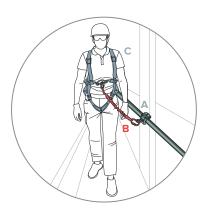

#### Α

#### Anchorage

Structure capable of supporting a fall arrest situaton or an abseiling activity.

## B

#### **Connecting Devices**

PPE Equipment connecting the operator to the system, restraining them in case of a fall. The PPE are designed to limit the energy transmitted to the user to a maximum of 6KN.

#### **Body Support**

С

A safety harness is a personal protective equipment (PPE) that is designed to catch a person in the event of a fall. Our Prolight harness diffuses fall arrest energy across the shoulders, thighs and pelvis.