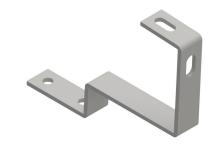

#### Fixing brackets:

Fallprotec has designed an entire range of fixing assemblies suitable for host structure types. The internal engineering department of Fallprotec also offers bespoke fixation assemblies on demand.