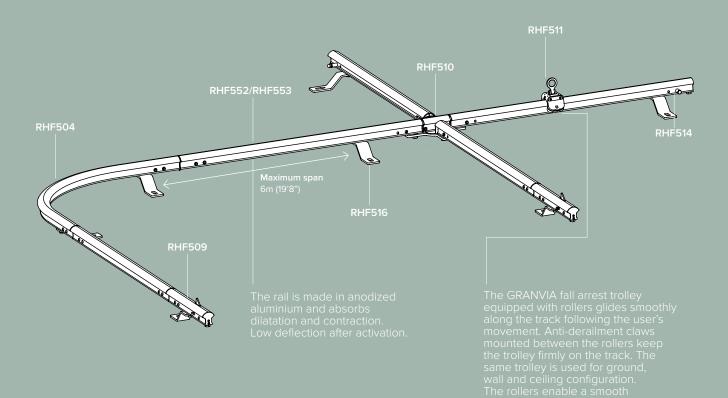

It is lightweight and has very high inertia which allows a large span between brackets. As such, it is recommended for complex structures that have irregular fixing options.

# Install easily on all types of structures

The Securail Pro lifeline has been tested and certified according to European standards.

- Up to 2 users between brackets
- Span up to 6m (19'8")
- 1,7 kg/m (1,14lbs/ft)
- Low deflection
- Anodized aluminium
- Absorbs dilatation / contraction
- Versatile rail: same elements for ground, wall or ceiling
- Special trolley adapted to inclined rails
- Possibility of custom-made solutions with the Fallprotec's engineering department

## Securail Pro for fall arrest and fall restraint

The SecuRail Pro is a rigid and versatile fall arrest rail

The profile is used as fallarrest on ground, wall and ceiling as well as for works in restraint on slopes between 15° and 60° thanks to its special trolleys. Its low deflection allow to use it for situations with little fall clearance. EN795:2012 Type D | CENTS16415:2013 ANSI/ASSP Z359.6 OSHA 1910 / OSHA1926 CSA Z259.16 X 2 Qpave

# Trolley Granvia and overspeed trolley

The Granvia and the overspeed trolley are desinged to enable fall arrest with the Securail Pro in horizontal configurations.

#### Fallprotec PPE:

RHF511: Trolley usable for ground, wall and ceiling configuration for fallarrest.

RHF530: Overspeed trolley usable for inclined lifelines or horizontal lifelines.