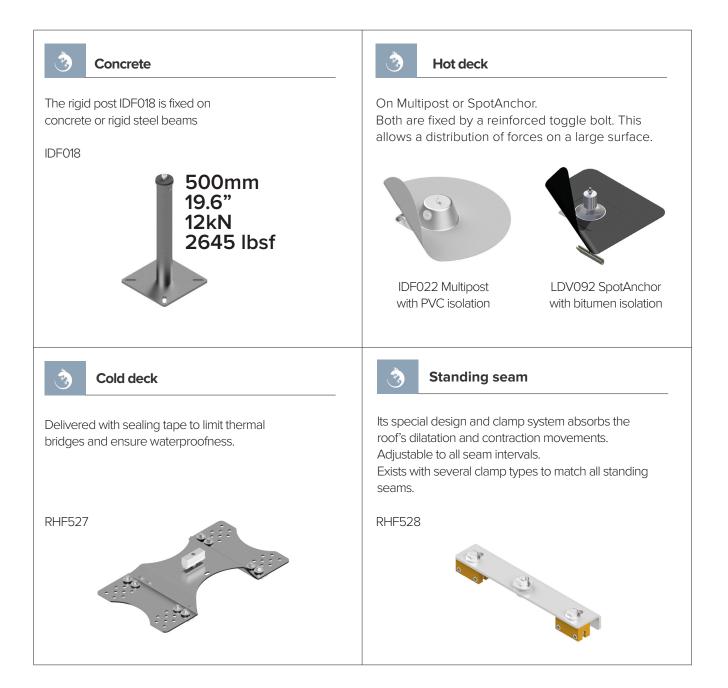

#### Tile and slate roof

The SAFE U product range is specifically designed for common roofs such as tile, slate, cold deck and standing seam roofs.

This fixing assembly is designed to guarantee waterproofness.

#### Steel beams

Clamped posts on steel beam for ceiling or wall. Standard fixing assemblies with clamps or counterplates.

For special sizes and projects, the engineer's department can design custom brackets.