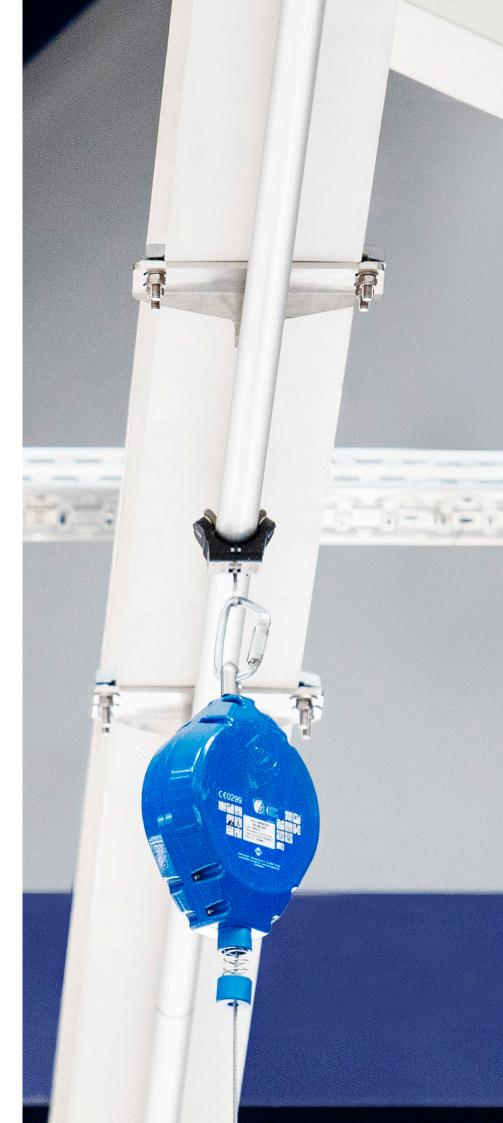

# Trolley Granvia and overspeed trolley

The Granvia and the overspeed trolley are desinged to enable fall arrest with the Securail Pro in horizontal configurations.

#### Fallprotec PPE:

RHF511: Trolley usable for ground, wall and ceiling configuration for fallarrest.

RHF530: Overspeed trolley usable for inclined lifelines or horizontal lifelines.