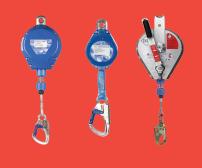

#### Fallprotec PPE:

RHF511: Trolley usable for ground, wall and ceiling configuration for fallarrest.

RHF530: Overspeed trolley usable for inclined lifelines or horizontal lifelines.

#### RHF530: Trolley

equipped with a brake for abseiling works. Always used in combination with a RHF511 trolley for the secondary rope.

#### Fallprotec PPE:

Self retractable lanyard