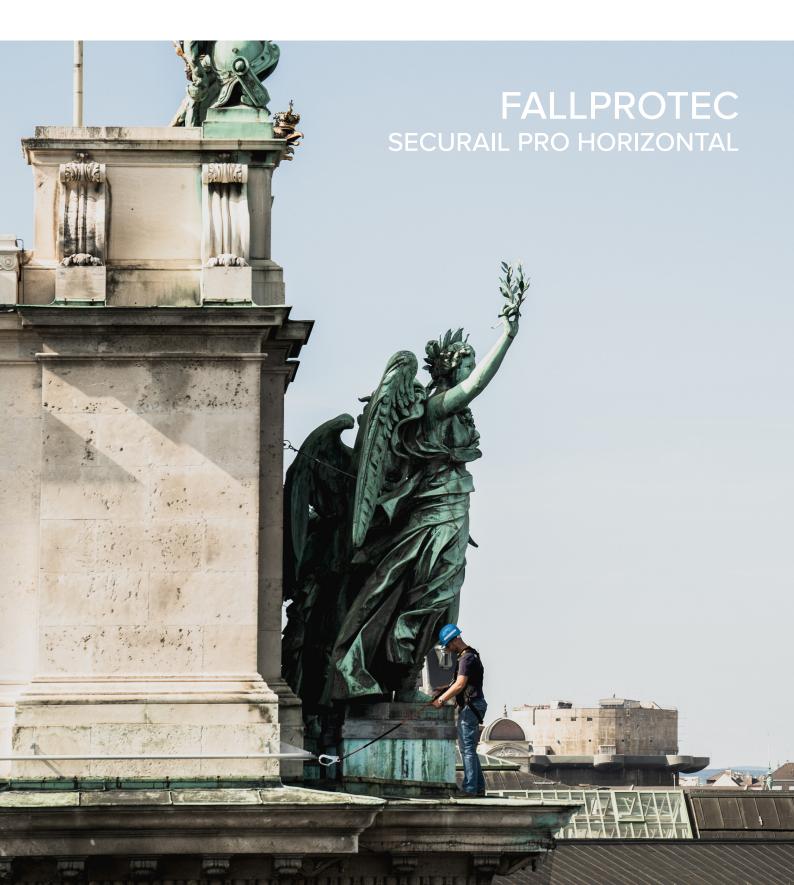

## RAIL LIFELINE FOR FALLARREST, FALL RESTRAINT AND ABSEILING

EN795:2012 Type D | CEN/TS16415:2013 ANSI/ASSP Z359.6 OSHA 1910 / OSHA1926 CSA Z259.16 The Fallprotec Securail Pro is a horizontal safety line that is both rigid and highly versatile.

It is lightweight and has very high inertia which allows a large span between brackets. As such, it is recommended for complex structures that have irregular fixing options.

## Securail Pro for fall arrest and fall restraint

The SecuRail Pro is a rigid and versatile fall arrest rail

The profile is used as fallarrest on ground, wall and ceiling as well as for works in restraint on slopes between 15° and 60° thanks to its special trolleys. Its low deflection allow to use it for situations with little fall clearance. EN795:2012 Type D | CENTS16415:2013 ANSI/ASSP Z359.6 OSHA 1910 / OSHA1926 CSA Z259.16 X 2 Qpave