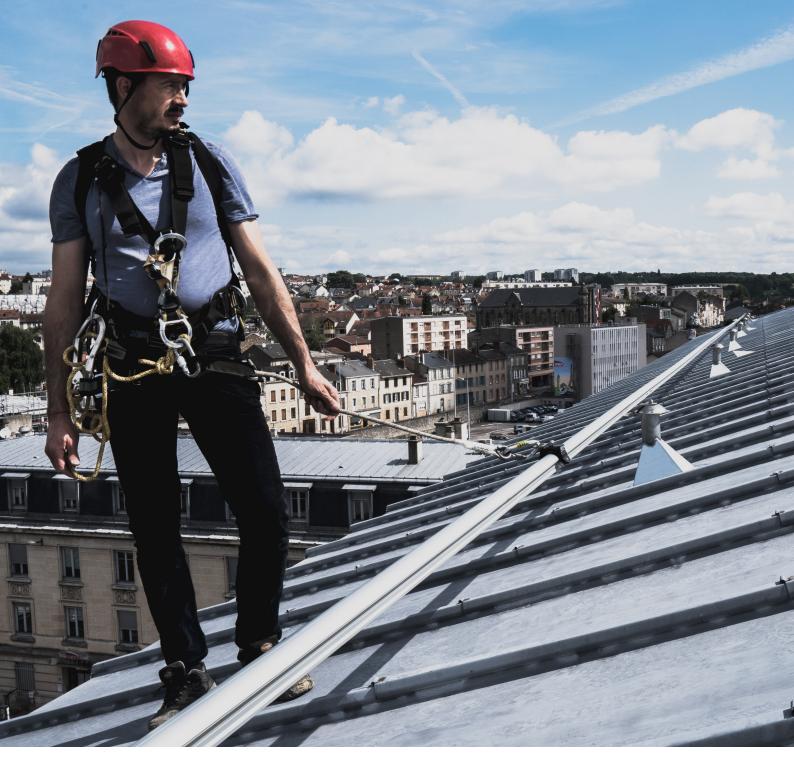

# Install easily on all types of structures

The Securail Pro lifeline has been tested and certified according to European standards.

- Up to 2 users between brackets
- Span up to 6m (19'8")
- 1,7 kg/m (1,14lbs/ft)
- Low deflection
- Anodized aluminium
- Absorbs dilatation / contraction
- Versatile rail: same elements for ground, wall or ceiling
- Special trolley adapted to inclined rails
- Possibility of custom-made solutions with the Fallprotec's engineering department

## Securail Pro for fall arrest and fall restraint

The SecuRail Pro is a rigid and versatile fall arrest rail

The profile is used as fallarrest on ground, wall and ceiling as well as for works in restraint on slopes between 15° and 60° thanks to its special trolleys. Its low deflection allow to use it for situations with little fall clearance. EN795:2012 Type D | CENTS16415:2013 ANSI/ASSP Z359.6 OSHA 1910 / OSHA1926 CSA Z259.16 X 2 Qpave

# Trolley Granvia and overspeed trolley

The Granvia and the overspeed trolley are desinged to enable fall arrest with the Securail Pro in horizontal configurations.