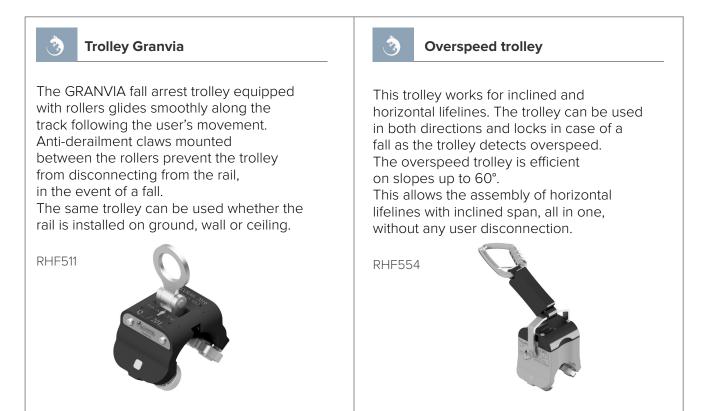

# Trolley Granvia and overspeed trolley

The Granvia and the overspeed trolley are desinged to enable fall arrest with the Securail Pro in horizontal configurations.

#### Fallprotec PPE:

RHF511: Trolley usable for ground, wall and ceiling configuration for fallarrest.

RHF530: Overspeed trolley usable for inclined lifelines or horizontal lifelines.