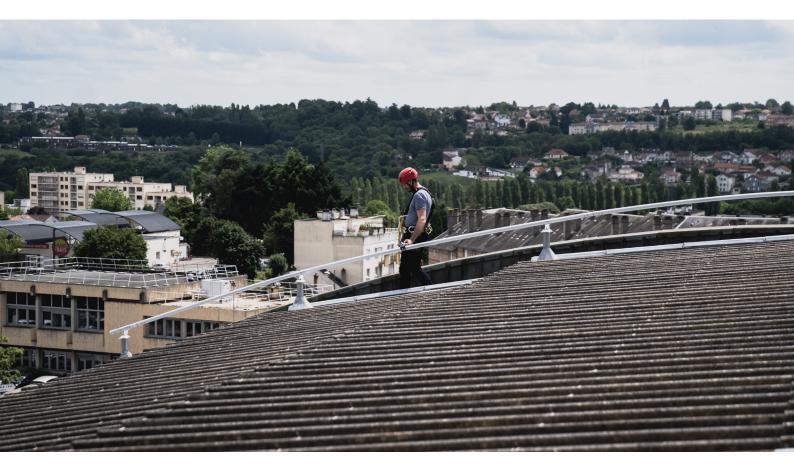

## Securail Pro for fall arrest and fall restraint

The SecuRail Pro is a rigid and versatile fall arrest rail

The profile is used as fallarrest on ground, wall and ceiling as well as for works in restraint on slopes between 15° and 60° thanks to its special trolleys. Its low deflection allow to use it for situations with little fall clearance. EN795:2012 Type D | CENTS16415:2013 ANSI/ASSP Z359.6 OSHA 1910 / OSHA1926 CSA Z259.16 X 2 Qpave

# Trolley Granvia and overspeed trolley

The Granvia and the overspeed trolley are desinged to enable fall arrest with the Securail Pro in horizontal configurations.