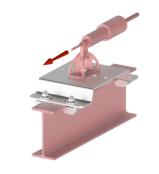

#### Steel beams

Clamped posts on steel beam for ceiling or wall. Standard fixing assemblies with clamps or counterplates.

For special sizes and projects, the engineer's department can design custom brackets.