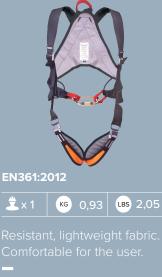

#### Fallprotec PPE:

Self retractable lanyard

#### Fallprotec PPE:

Harness Prolight HAR001 / 002 / 003

Single lanyard 2 m

With energy absorber and 2 twist lock carabiners opening 20mm