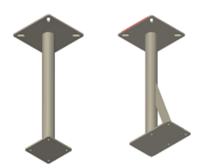

## SafeAccess C brackets

The choice of brackets depends on 3 parameters :

- The host structure. Is it concrete or steel beams?
- The distance between the hoist structure and the false ceiling.
- Is an offset between the bracket

The target is to have the rail flush with the ceiling and at the appropriate distance from the facade. For simple brackets, Fallprotec designs spacers to enable the rail to be flush with the ceiling. For longuer distances, Fallprotec manufactures rigid steel posts. The engineer's department of Fallprotec creates bespoke designs, calculation notes, implantation drawings etc.