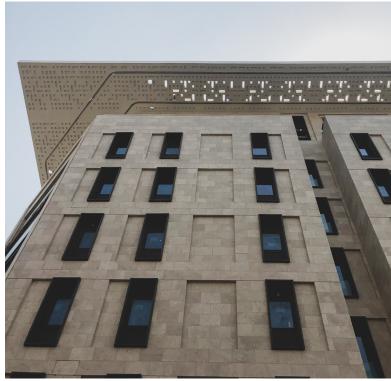

## MONORAIL FOR SUSPENDED WORKS

The SafeAccess C is used in height access systems for façade cleaning and maintenance. This monorail is specially designed to be concealed in a false ceiling or building canopy. The C-shape enables the rail to blend in the environment. The trolleys run inside the chanel of the profile.

# An invisible maintenance system for architectural buildings

The SafeAccess C is designed and tested as per European and USA standards for suspended access. The combination of bracket, rail, trolley and suspended platforms forms a Building Maintenance Unit.

## SafeAccess C rail

The SafeAccess C rail is integrated in the suspended ceiling or the underside of the ceiling.

This solution is used for the maintenance and cleaning of facades inside the building.