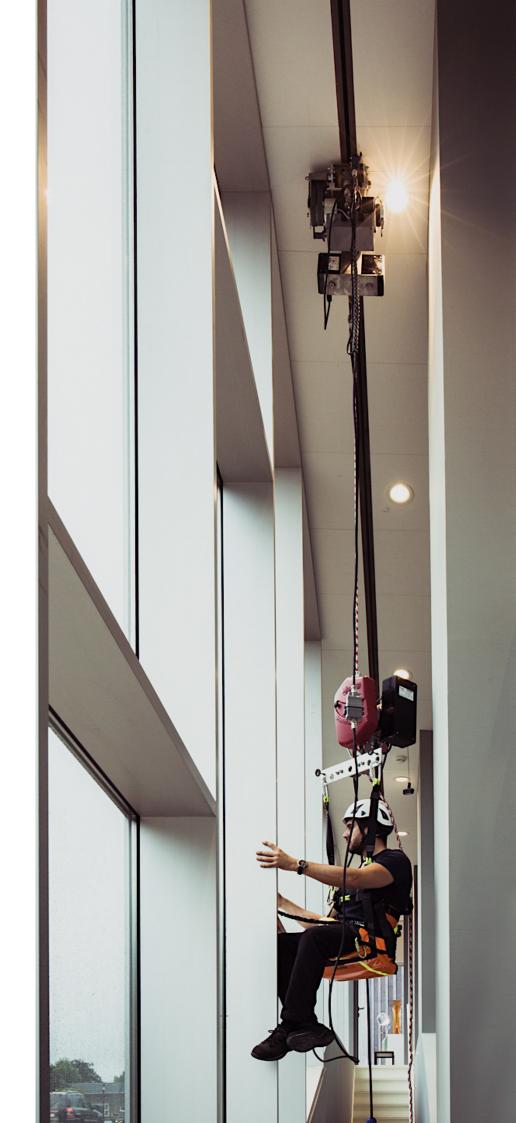

## MONORAIL FOR SUSPENDED WORKS

The SafeAccess C is used in height access systems for façade cleaning and maintenance. This monorail is specially designed to be concealed in a false ceiling or building canopy. The C-shape enables the rail to blend in the environment. The trolleys run inside the chanel of the profile.

# An invisible maintenance system for architectural buildings

The SafeAccess C is designed and tested as per European and USA standards for suspended access. The combination of bracket, rail, trolley and suspended platforms forms a Building Maintenance Unit.

## SafeAccess C trolleys

Pilot 1 Trolley

Traversing trolley with rope and pulley.

MHS603

#### Pilot 4 Trolley

Trolley with manual translation for abseiling works. The trolley is equipped with a manual brake.

MHS609

#### Pilot 2 Trolley

Motorised trolley, recommended for distances over 100m.

MHS604