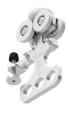

## SafeAccess C trolleys

Pilot 1 Trolley

Traversing trolley with rope and pulley.

MHS603

#### Pilot 4 Trolley

Trolley with manual translation for abseiling works. The trolley is equipped with a manual brake.

MHS609

#### Pilot 2 Trolley

Motorised trolley, recommended for distances over 100m.

MHS604