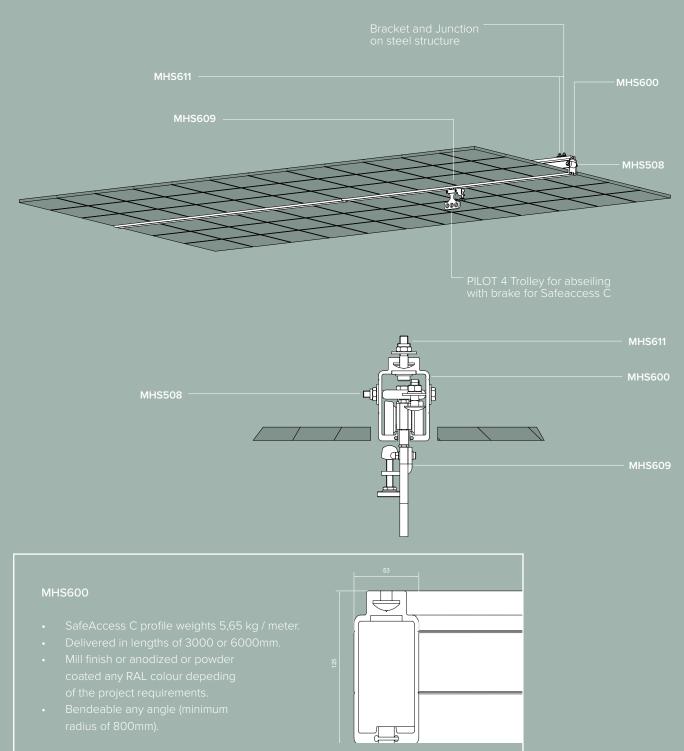

## SafeAccess C rail

The SafeAccess C rail is integrated in the suspended ceiling or the underside of the ceiling.

This solution is used for the maintenance and cleaning of facades inside the building.

## SafeAccess C brackets

The choice of brackets depends on 3 parameters :

- The host structure. Is it concrete or steel beams?
- The distance between the hoist structure and the false ceiling.
- Is an offset between the bracket

The target is to have the rail flush with the ceiling and at the appropriate distance from the facade. For simple brackets, Fallprotec designs spacers to enable the rail to be flush with the ceiling. For longuer distances, Fallprotec manufactures rigid steel posts. The engineer's department of Fallprotec creates bespoke designs, calculation notes, implantation drawings etc.

#### Pilot 4 Trolley

Trolley with manual translation for abseiling works. The trolley is equipped with a manual brake.

MHS609