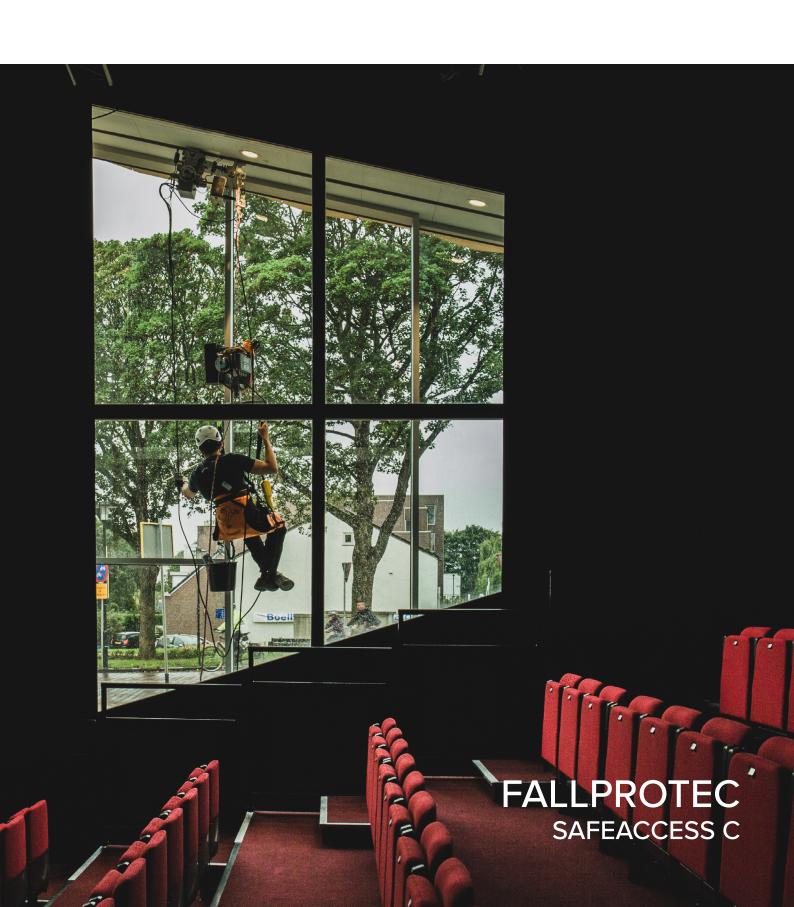

## MONORAIL FOR SUSPENDED WORKS

The SafeAccess C is used in height access systems for façade cleaning and maintenance. This monorail is specially designed to be concealed in a false ceiling or building canopy. The C-shape enables the rail to blend in the environment. The trolleys run inside the chanel of the profile.

## Boekenkantoor Netherlands