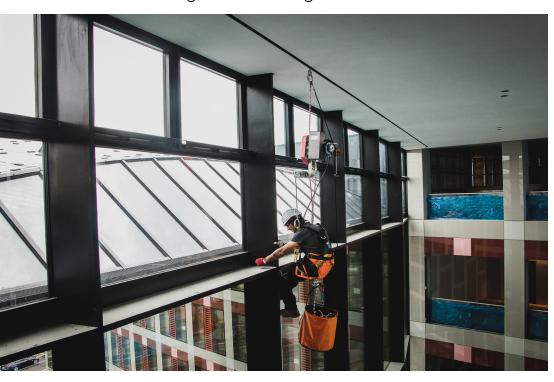

## MONORAIL FOR SUSPENDED WORKS

The SafeAccess C is used in height access systems for façade cleaning and maintenance. This monorail is specially designed to be concealed in a false ceiling or building canopy. The C-shape enables the rail to blend in the environment. The trolleys run inside the chanel of the profile.

## SafeAccess C rail

The SafeAccess C rail is integrated in the suspended ceiling or the underside of the ceiling.

This solution is used for the maintenance and cleaning of facades inside the building.

## SafeAccess C trolleys

Pilot 1 Trolley

Traversing trolley with rope and pulley.

MHS603

#### Pilot 4 Trolley

Trolley with manual translation for abseiling works. The trolley is equipped with a manual brake.

MHS609

#### Pilot 2 Trolley

Motorised trolley, recommended for distances over 100m.

MHS604