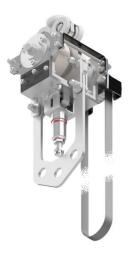

## SafeAccess C trolleys

Pilot 1 Trolley

Traversing trolley with rope and pulley.

MHS603

#### Pilot 4 Trolley

Trolley with manual translation for abseiling works. The trolley is equipped with a manual brake.

MHS609

#### Pilot 2 Trolley

Motorised trolley, recommended for distances over 100m.

MHS604