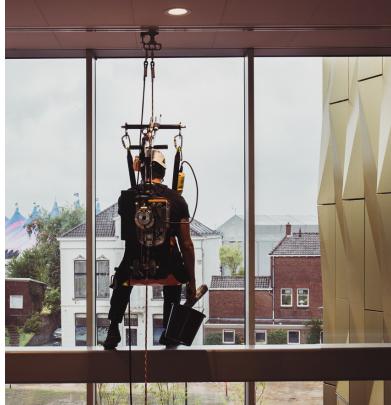

## MONORAIL FOR SUSPENDED WORKS

The SafeAccess C is used in height access systems for façade cleaning and maintenance. This monorail is specially designed to be concealed in a false ceiling or building canopy. The C-shape enables the rail to blend in the environment. The trolleys run inside the chanel of the profile.

# An invisible maintenance system for architectural buildings

The SafeAccess C is designed and tested as per European and USA standards for suspended access. The combination of bracket, rail, trolley and suspended platforms forms a Building Maintenance Unit.

## SafeAccess C rail

The SafeAccess C rail is integrated in the suspended ceiling or the underside of the ceiling.

This solution is used for the maintenance and cleaning of facades inside the building.