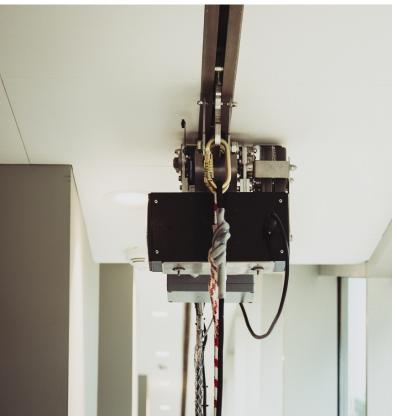

## SafeAccess C trolleys

Pilot 1 Trolley

Traversing trolley with rope and pulley.

MHS603

#### Pilot 4 Trolley

Trolley with manual translation for abseiling works. The trolley is equipped with a manual brake.

MHS609

#### Pilot 2 Trolley

Motorised trolley, recommended for distances over 100m.

MHS604