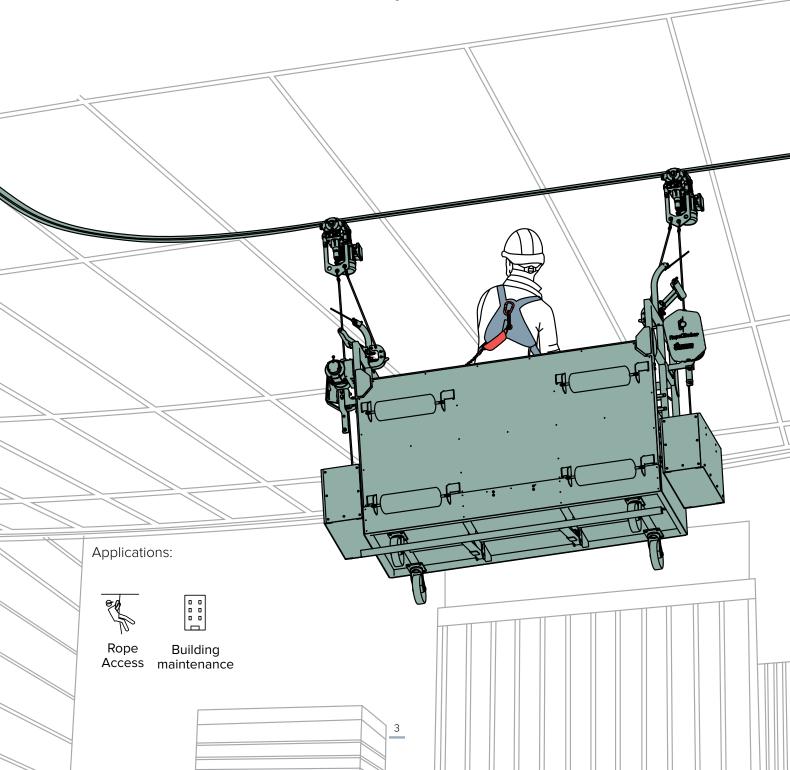

# An invisible maintenance system for architectural buildings

The SafeAccess C is designed and tested as per European and USA standards for suspended access. The combination of bracket, rail, trolley and suspended platforms forms a Building Maintenance Unit.

- Compatible with any type of architecture with a height between 5 and 250m.
- Compatible with rope access technicians, RopeClimber, cradles and travelling ladders.
- Discrete solution.
- Bespoke system, fitting your building. Our engineering department accompanies you for setting up the equipment.