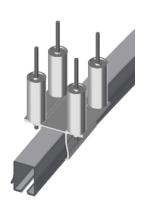

## SafeAccess C trolleys

Pilot 1 Trolley

Traversing trolley with rope and pulley.

MHS603

#### Pilot 4 Trolley

Trolley with manual translation for abseiling works. The trolley is equipped with a manual brake.

MHS609

#### Pilot 2 Trolley

Motorised trolley, recommended for distances over 100m.

MHS604