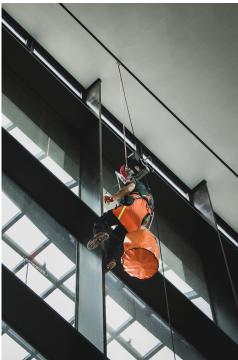

## MONORAIL FOR SUSPENDED WORKS

The SafeAccess C is used in height access systems for façade cleaning and maintenance. This monorail is specially designed to be concealed in a false ceiling or building canopy. The C-shape enables the rail to blend in the environment. The trolleys run inside the chanel of the profile.

## SafeAccess C rail

The SafeAccess C rail is integrated in the suspended ceiling or the underside of the ceiling.

This solution is used for the maintenance and cleaning of facades inside the building.

## SafeAccess C trolleys

Pilot 1 Trolley

Traversing trolley with rope and pulley.

MHS603

#### Pilot 4 Trolley

Trolley with manual translation for abseiling works. The trolley is equipped with a manual brake.

MHS609

#### Pilot 2 Trolley

Motorised trolley, recommended for distances over 100m.

MHS604