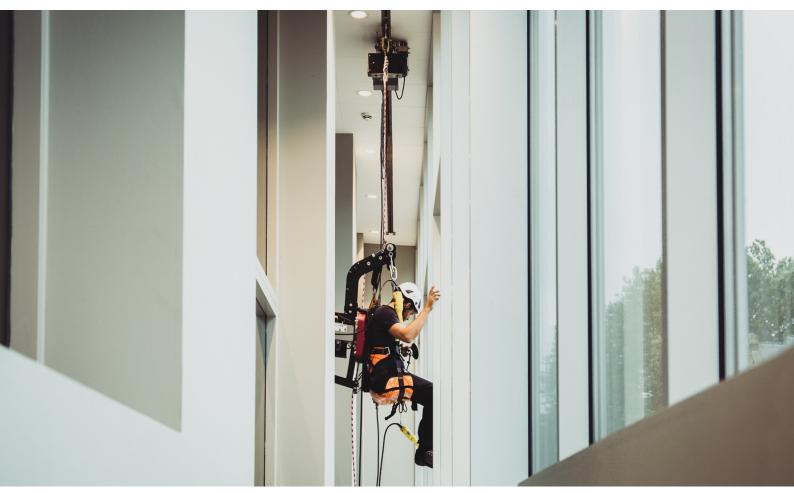

## MONORAIL FOR SUSPENDED WORKS

The SafeAccess C is used in height access systems for façade cleaning and maintenance. This monorail is specially designed to be concealed in a false ceiling or building canopy. The C-shape enables the rail to blend in the environment. The trolleys run inside the chanel of the profile.

# An invisible maintenance system for architectural buildings

The SafeAccess C is designed and tested as per European and USA standards for suspended access. The combination of bracket, rail, trolley and suspended platforms forms a Building Maintenance Unit.

## SafeAccess C rail

The SafeAccess C rail is integrated in the suspended ceiling or the underside of the ceiling.

This solution is used for the maintenance and cleaning of facades inside the building.