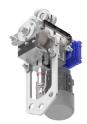

## SafeAccess C brackets

The choice of brackets depends on 3 parameters :

- The host structure. Is it concrete or steel beams?
- The distance between the hoist structure and the false ceiling.
- Is an offset between the bracket

The target is to have the rail flush with the ceiling and at the appropriate distance from the facade. For simple brackets, Fallprotec designs spacers to enable the rail to be flush with the ceiling. For longuer distances, Fallprotec manufactures rigid steel posts. The engineer's department of Fallprotec creates bespoke designs, calculation notes, implantation drawings etc.