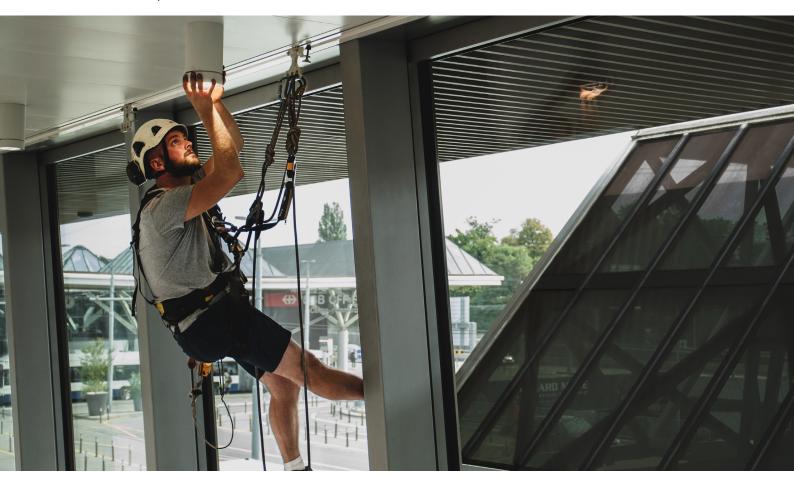

## SafeAccess C brackets

The choice of brackets depends on 3 parameters :

- The host structure. Is it concrete or steel beams?
- The distance between the hoist structure and the false ceiling.
- Is an offset between the bracket

The target is to have the rail flush with the ceiling and at the appropriate distance from the facade. For simple brackets, Fallprotec designs spacers to enable the rail to be flush with the ceiling. For longuer distances, Fallprotec manufactures rigid steel posts. The engineer's department of Fallprotec creates bespoke designs, calculation notes, implantation drawings etc.