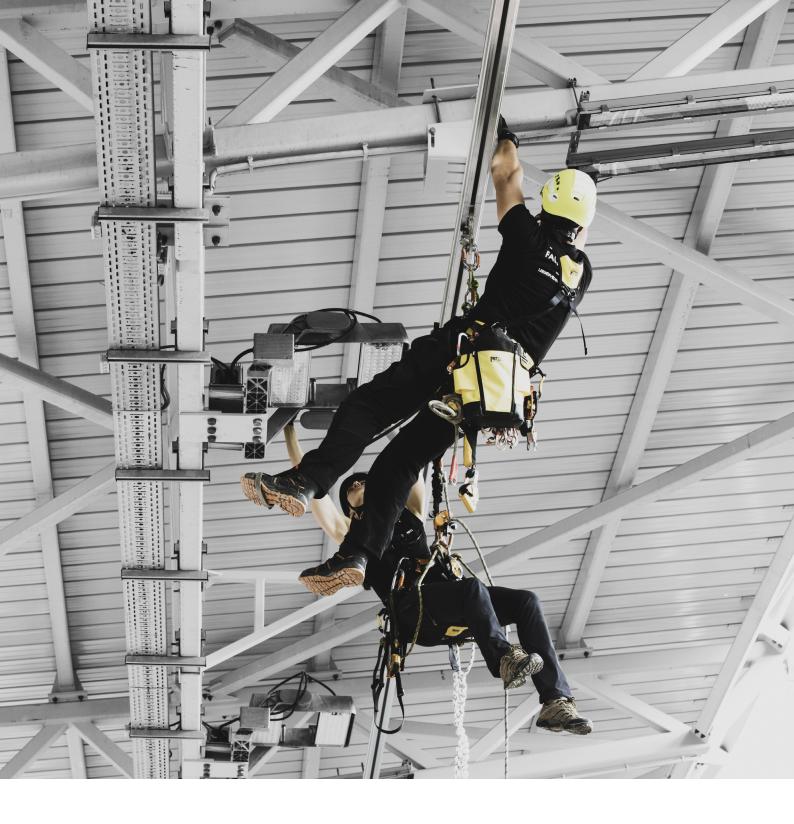

## SafeAccess C trolleys

Pilot 1 Trolley

Traversing trolley with rope and pulley.

MHS603

#### Pilot 4 Trolley

Trolley with manual translation for abseiling works. The trolley is equipped with a manual brake.

MHS609

#### Pilot 2 Trolley

Motorised trolley, recommended for distances over 100m.

MHS604