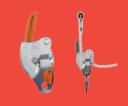

#### RHF5530 GRANVIA for rope access

The rope access specialists connect their main suspension rope to this trolley, gliding easily along the rail thanks to its stainless steel rollers. Fitted with a brake to lock the trolley and ensure a stable working position of the end user.

### Trolley Granvia

3 Trolley Granvia - RHF511

The Granvia is used on the Securail Pro for holding the safety rope.

The GRANVIA fall arrest trolley equipped with rollers glides smoothly along the track following the user's movement.

Anti-derailment claws mounted between the rollers prevent the trolley from disconnecting from the rail,

in the event of a fall.

The same trolley can be used whether the rail is installed on ground, wall or ceiling.

#### RHF511:

Trolley usable for ceiling configuration capable of withstanding the weight of a user, used for the safety rope.

#### RHF530:

Trolley equipped with a brake for abseiling works. Always used in combination with a RHF511 trolley.

**Descender for controlled** descend on suspension rope in aluminium