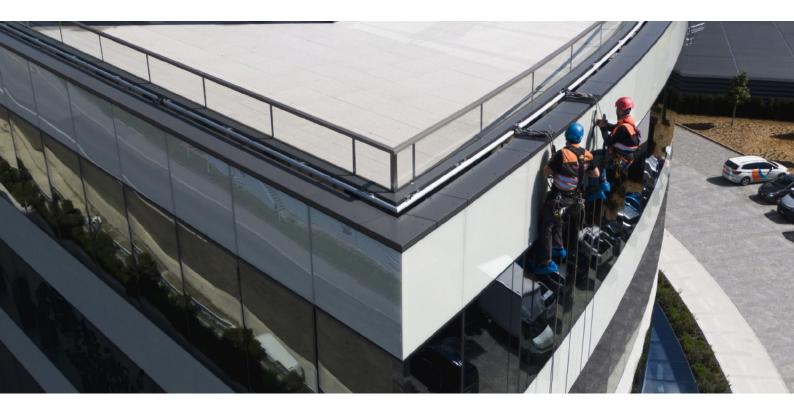

## RIGID RAIL FOR ROPE ACCESS

EN795:2012 Type D CEN/TS 16412:2013 The Fallprotec Securail Pro is a height access rail that is both rigid and highly versatile.

The Securail Pro is an aesthetic solution for facade access maintenance by rope access technicians

It's a suitable solution for atriums, courtyards or facades.

The Securail Pro lifeline has been tested and certified according to European standards.

- Up to 2 users
- Distance between brackets 1,5m
- 1,7kg/m
- Low deflection
- Anodized aluminium
- Absorbs dilatation / contraction
- Can be powder-coated in custom chosen RAL colours
- Possibility of custom-made solutions with the Fallprotec's engineering department

# Securail Profor Abseiling

\_

The Securail Pro is a rigid rail compatible with rope access activities

Each element of the rail withstands a minimum breaking load of 15kN as required in rope access auidelines.

This compact profile, blends into the architectural design, while allowing the rope access specialist to reach any point of a facade.

Cosmetic factory Pusztavacs, Hungary

• Residence building Lausanne, Switzerland