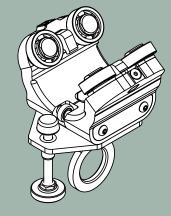

#### RHF5530 GRANVIA for rope access

The rope access specialists connect their main suspension rope to this trolley, gliding easily along the rail thanks to its stainless steel rollers. Fitted with a brake to lock the trolley and ensure a stable working position of the end user.

### Trolley Granvia

3 Trolley Granvia - RHF511

The Granvia is used on the Securail Pro for holding the safety rope.

The GRANVIA fall arrest trolley equipped with rollers glides smoothly along the track following the user's movement.

Anti-derailment claws mounted between the rollers prevent the trolley from disconnecting from the rail,

in the event of a fall.

The same trolley can be used whether the rail is installed on ground, wall or ceiling.