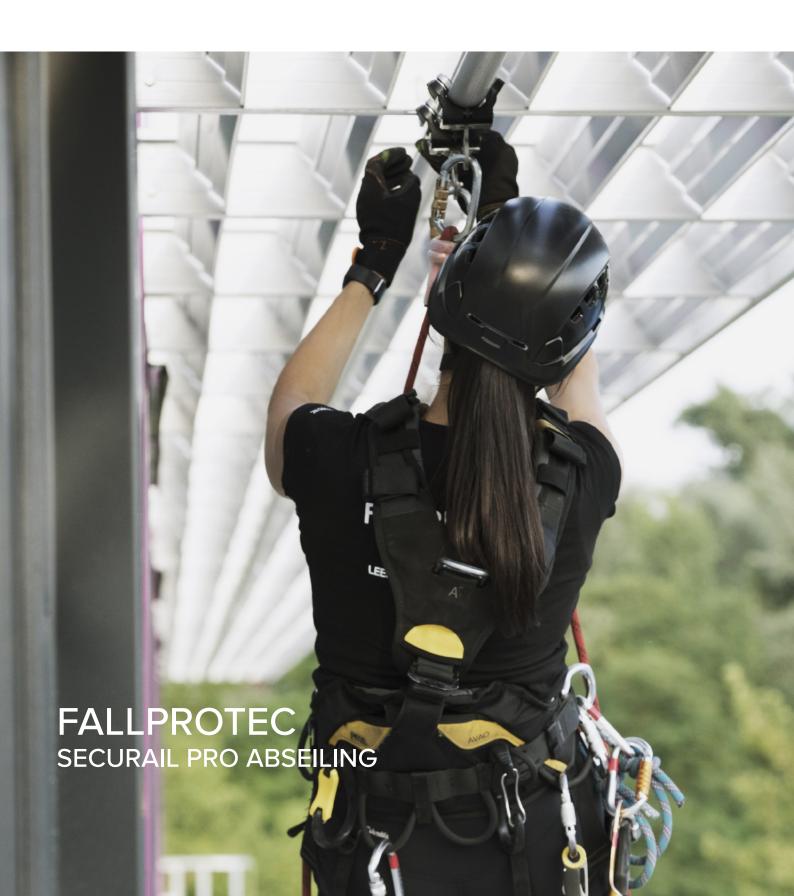

# Securail Profor Abseiling

\_

The Securail Pro is a rigid rail compatible with rope access activities

Each element of the rail withstands a minimum breaking load of 15kN as required in rope access auidelines.

This compact profile, blends into the architectural design, while allowing the rope access specialist to reach any point of a facade.

## RIGID RAIL FOR ROPE ACCESS

EN795:2012 Type D CEN/TS 16412:2013 The Fallprotec Securail Pro is a height access rail that is both rigid and highly versatile.

The Securail Pro is an aesthetic solution for facade access maintenance by rope access technicians