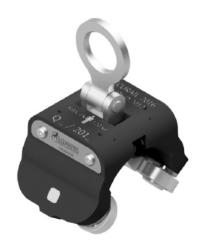

#### RHF5530 GRANVIA for rope access

The rope access specialists connect their main suspension rope to this trolley, gliding easily along the rail thanks to its stainless steel rollers. Fitted with a brake to lock the trolley and ensure a stable working position of the end user.

### Trolley Granvia

3 Trolley Granvia - RHF511

The Granvia is used on the Securail Pro for holding the safety rope.

The GRANVIA fall arrest trolley equipped with rollers glides smoothly along the track following the user's movement.

Anti-derailment claws mounted between the rollers prevent the trolley from disconnecting from the rail,

in the event of a fall.

The same trolley can be used whether the rail is installed on ground, wall or ceiling.