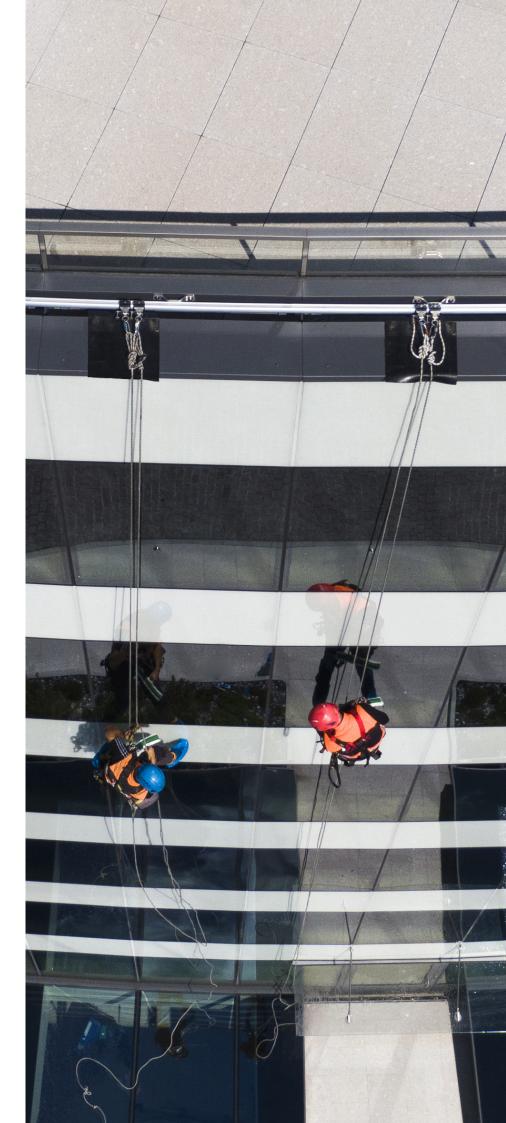

# Securail Profor Abseiling

\_

The Securail Pro is a rigid rail compatible with rope access activities

Each element of the rail withstands a minimum breaking load of 15kN as required in rope access auidelines.

This compact profile, blends into the architectural design, while allowing the rope access specialist to reach any point of a facade.

#### RHF5530 GRANVIA for rope access

The rope access specialists connect their main suspension rope to this trolley, gliding easily along the rail thanks to its stainless steel rollers. Fitted with a brake to lock the trolley and ensure a stable working position of the end user.

### Trolley Granvia

3 Trolley Granvia - RHF511

The Granvia is used on the Securail Pro for holding the safety rope.

The GRANVIA fall arrest trolley equipped with rollers glides smoothly along the track following the user's movement.

Anti-derailment claws mounted between the rollers prevent the trolley from disconnecting from the rail,

in the event of a fall.

The same trolley can be used whether the rail is installed on ground, wall or ceiling.