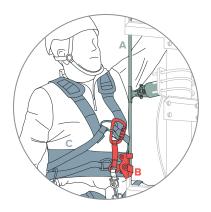

#### **Connecting Devices**

PPE Equipment connecting the operator to the system, maintaining them during their activity.

The PPE are designed to limit the energy transmitted to the user to a maximum of 6KN.

#### **Body Support**

A safety harness is a personal protective equipment (PPE) that is designed to hold a person during their works. Specific abseiling harnesses enable comfortable work in suspension.

#### 5 points harness for suspended works

#### EN361:2012

**党** x1

Seat for rope access specialists