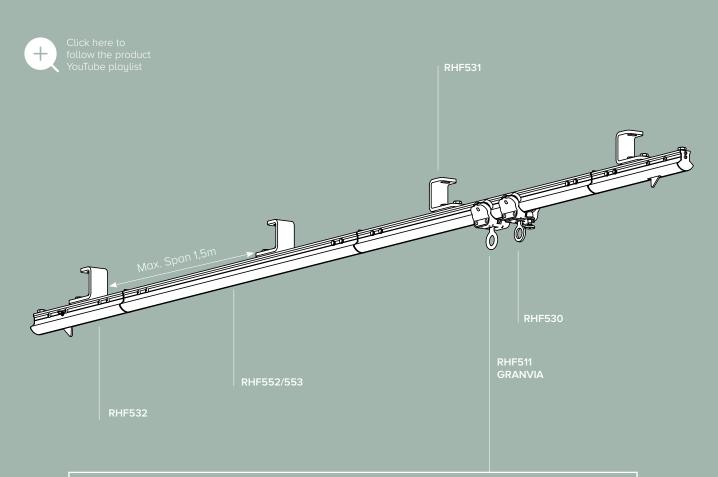

#### RHF5530 GRANVIA for rope access

The rope access specialists connect their main suspension rope to this trolley, gliding easily along the rail thanks to its stainless steel rollers. Fitted with a brake to lock the trolley and ensure a stable working position of the end user.

### Trolley Granvia

3 Trolley Granvia - RHF511

The Granvia is used on the Securail Pro for holding the safety rope.

The GRANVIA fall arrest trolley equipped with rollers glides smoothly along the track following the user's movement.

Anti-derailment claws mounted between the rollers prevent the trolley from disconnecting from the rail,

in the event of a fall.

The same trolley can be used whether the rail is installed on ground, wall or ceiling.

## Rigid fixing assembly

**RHF531** 

Standard Bended plate with two fixing nuts. For fixing on concrete or steel structure.

3

Custom bracket for ceiling

Ceiling posts if the distance between concrete and false ceiling is greater than 200 mm.

#### RHF511:

Trolley usable for ceiling configuration capable of withstanding the weight of a user, used for the safety rope.

#### RHF530:

Trolley equipped with a brake for abseiling works. Always used in combination with a RHF511 trolley.

**Descender for controlled** descend on suspension rope in aluminium