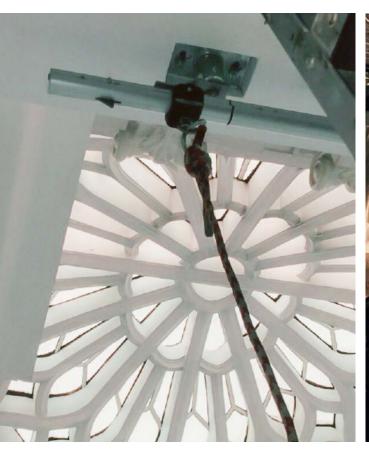

## Rigid fixing assembly

**RHF531** 

Standard Bended plate with two fixing nuts. For fixing on concrete or steel structure.

3

Custom bracket for ceiling

Ceiling posts if the distance between concrete and false ceiling is greater than 200 mm.

#### Fixing brackets:

Fallprotec has designed an entire range of fixing assemblies suitable for host structure tupes.

The internal engineering department of Fallprotec also offers bespoke fixation assemblies on demand.