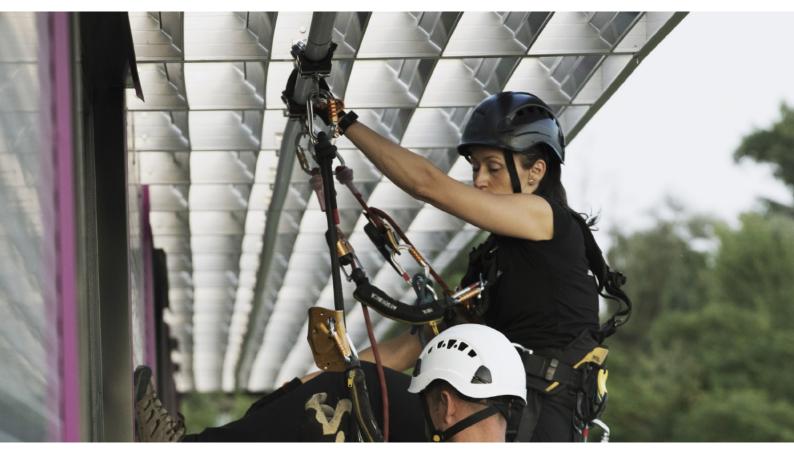

## RIGID RAIL FOR ROPE ACCESS

EN795:2012 Type D CEN/TS 16412:2013 The Fallprotec Securail Pro is a height access rail that is both rigid and highly versatile.

The Securail Pro is an aesthetic solution for facade access maintenance by rope access technicians

# Securail Profor Abseiling

\_

The Securail Pro is a rigid rail compatible with rope access activities

Each element of the rail withstands a minimum breaking load of 15kN as required in rope access auidelines.

This compact profile, blends into the architectural design, while allowing the rope access specialist to reach any point of a facade.