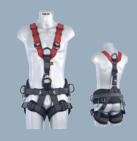

#### **Body Support**

A safety harness is a personal protective equipment (PPE) that is designed to hold a person during their works. Specific abseiling harnesses enable comfortable work in suspension.

#### 5 points harness for suspended works

#### EN361:2012

**党** x1

Seat for rope access specialists