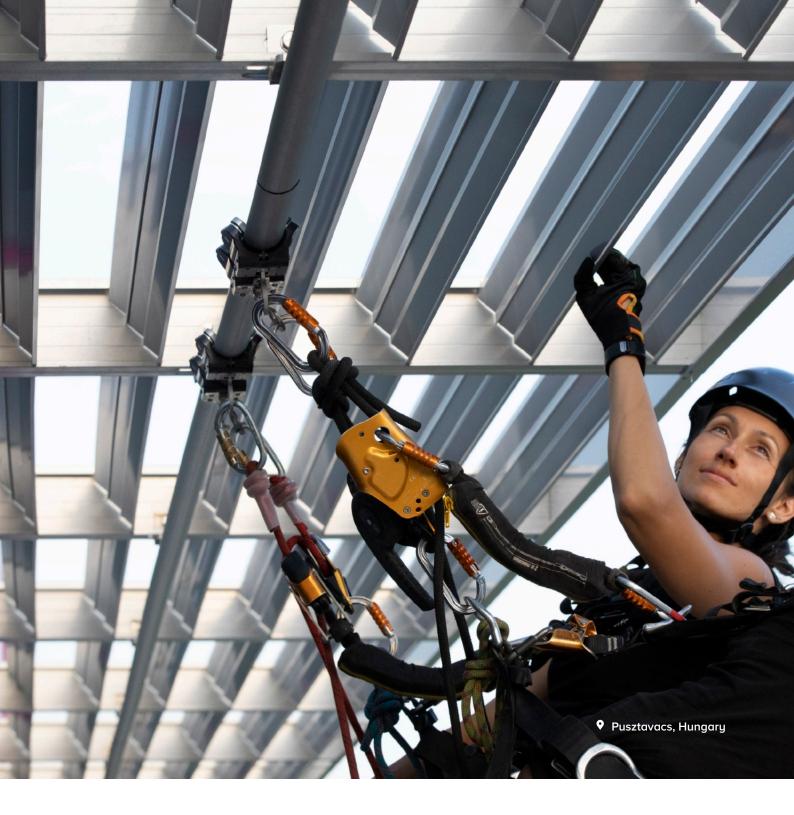

#### RHF5530 GRANVIA for rope access

The rope access specialists connect their main suspension rope to this trolley, gliding easily along the rail thanks to its stainless steel rollers. Fitted with a brake to lock the trolley and ensure a stable working position of the end user.

### Trolley Granvia

3 Trolley Granvia - RHF511

The Granvia is used on the Securail Pro for holding the safety rope.

The GRANVIA fall arrest trolley equipped with rollers glides smoothly along the track following the user's movement.

Anti-derailment claws mounted between the rollers prevent the trolley from disconnecting from the rail,

in the event of a fall.

The same trolley can be used whether the rail is installed on ground, wall or ceiling.

Cosmetic factory Pusztavacs, Hungary

• Residence building Lausanne, Switzerland