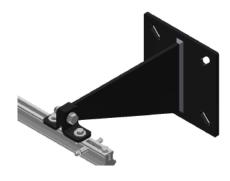

## Rigid fixing assembly

**RHF531** 

Standard Bended plate with two fixing nuts. For fixing on concrete or steel structure.

3

Custom bracket for ceiling

Ceiling posts if the distance between concrete and false ceiling is greater than 200 mm.

3

Custom bracket for wall

#### Fixing brackets:

Fallprotec has designed an entire range of fixing assemblies suitable for host structure tupes.

The internal engineering department of Fallprotec also offers bespoke fixation assemblies on demand.