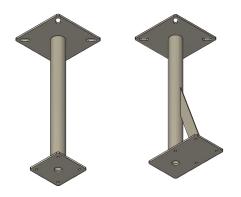

## Rigid fixing assembly

**RHF531** 

Standard Bended plate with two fixing nuts. For fixing on concrete or steel structure.

3

Custom bracket for ceiling

Ceiling posts if the distance between concrete and false ceiling is greater than 200 mm.

3

Custom bracket for wall