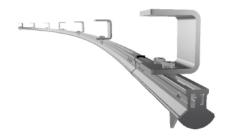

## RIGID RAIL FOR ROPE ACCESS

EN795:2012 Type D CEN/TS 16412:2013 The Fallprotec Securail Pro is a height access rail that is both rigid and highly versatile.

The Securail Pro is an aesthetic solution for facade access maintenance by rope access technicians

# Securail Profor Abseiling

\_

The Securail Pro is a rigid rail compatible with rope access activities

Each element of the rail withstands a minimum breaking load of 15kN as required in rope access auidelines.

This compact profile, blends into the architectural design, while allowing the rope access specialist to reach any point of a facade.