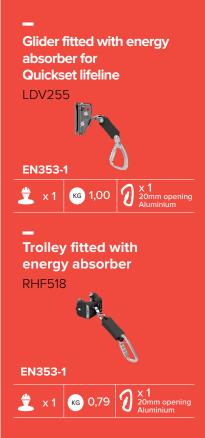

## The SecuRail Pro Vertical

The SecuRail Pro Vertical has been tested and certified according to European and North American standards.

- Easy use and ergonomic
- Light aluminium rail
- Fixed on ladder
- Trolley moves easily on the rail
- Freehand system & undeformable
- Easy to retrofit on existing ladders
- Compatible with safe roof
  access extensions
- Possibilities for bespoke solutions with Fallprotec's engineering department
- Trolley equipped with energy absorber to reduce the force to 6KN on the body

## MastLadder

- Easy use
- Trolley equipped with energy absorber to reduce the force to 6KN on the body
- Trolley moves easily on the rail
- Possibilities for bespoke solutions with Fallprotec's engineering department
- Spacing between brackets up to 3000mm
- Low weight: 4,5kg/m

Click here to follow the product YouTube playlist

RHF518