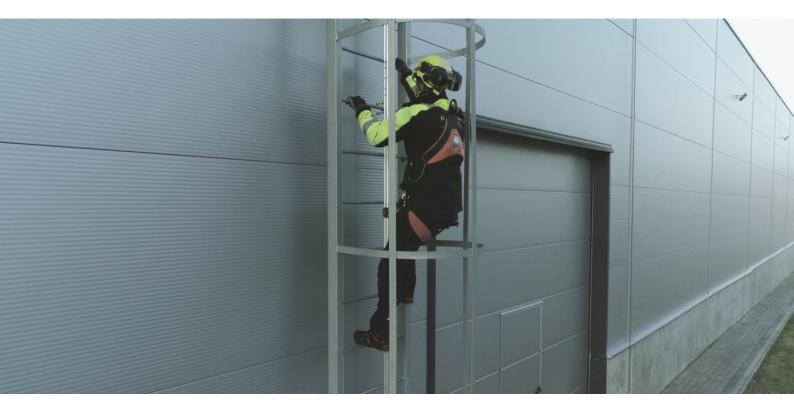

Fallprotec provides a vertical cable lifeline Securope. It can be retrofitted on an existing ladder or structure. Installed without crimping, it comes with an opening glider that allows the user to keep safely connected while being capable to connect to the lifeline at whichever time he wishes. The glider blocks automatically in case of a fall.

The Fallprotec Quickset is a vertical safety line that can be installed quickly and easily. The Quickset Vertical lifeline is the ideal companion for works on pylons, windmills, and any vertical structure.

## Securope Quickset

The Securope Quickset lifeline has been tested and certified according to European and North American standards.

- Crimping-free system.
- Openable glider.
- Overriding glider on the intermediate anchors.
- Span between anchors: 10m (32'8'').
- For stainless steel cables, approved on galvanized cables.
- Cable vibration absorption system.
- Intermediate anchors clipped on the cable, can easily be retrofitted on a lifeline.