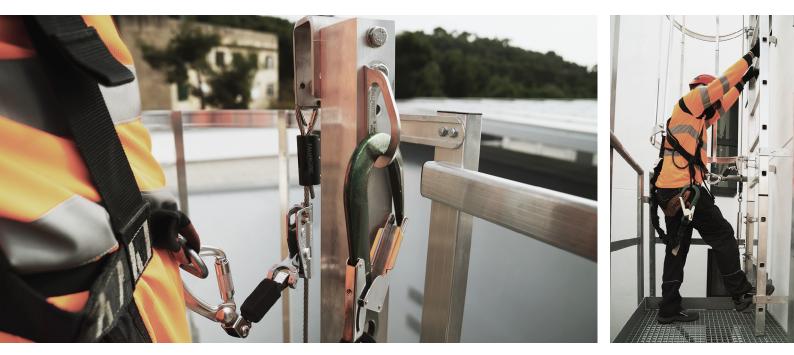

## Securope Quickset

The Securope Quickset lifeline has been tested and certified according to European and North American standards.

- Crimping-free system.
- Openable glider.
- Overriding glider on the intermediate anchors.
- Span between anchors: 10m (32'8'').
- For stainless steel cables, approved on galvanized cables.
- Cable vibration absorption system.
- Intermediate anchors clipped on the cable, can easily be retrofitted on a lifeline.

Fallprotec provides a vertical cable lifeline Securope. It can be retrofitted on an existing ladder or structure. Installed without crimping, it comes with an opening glider that allows the user to keep safely connected while being capable to connect to the lifeline at whichever time he wishes. The glider blocks automatically in case of a fall.