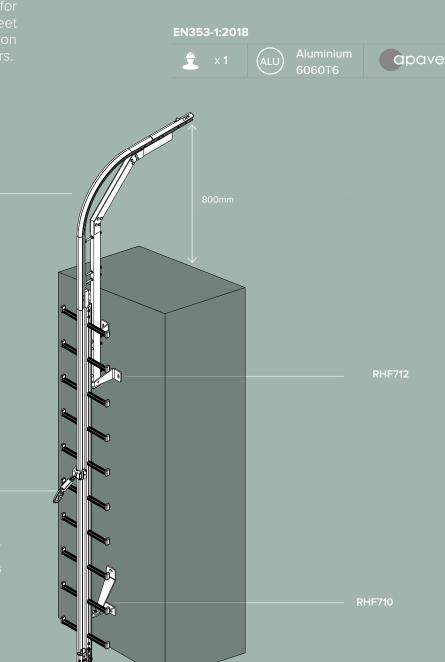

Aluminium fall arrest rail clamped on existing ladder.

The SecuRail Pro Vertical is a rigid lifeline to secure access on any structure. When clamped on an existing ladder it secures the end user much better than the regular safety hoops.

The advantage of the rail system is that the fall is stopped instantly without any permanent deformation of the rail. All the forces are applied in the area of

## MastLadder

- Easy use
- Trolley equipped with energy absorber to reduce the force to 6KN on the body
- Trolley moves easily on the rail
- Possibilities for bespoke solutions with Fallprotec's engineering department
- Spacing between brackets up to 3000mm
- Low weight: 4,5kg/m