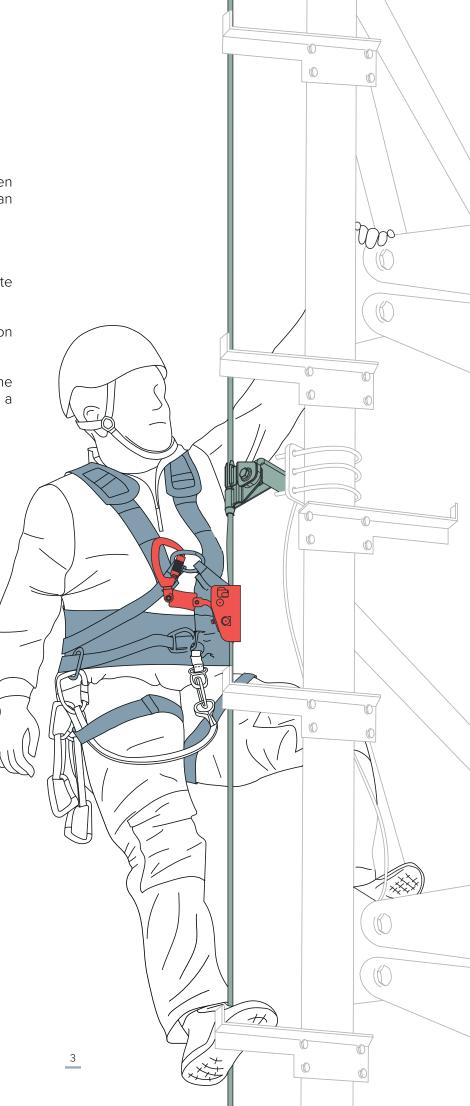

c rail designs enable an easy transition between the ladder and the roof, securing hence one of the most critical moments during the access.

## Securope Quickset

The Securope Quickset lifeline has been tested and certified according to European and North American standards.

- Crimping-free system.
- Openable glider.
- Overriding glider on the intermediate anchors.
- Span between anchors: 10m (32'8'').
- For stainless steel cables, approved on galvanized cables.
- Cable vibration absorption system.
- Intermediate anchors clipped on the cable, can easily be retrofitted on a lifeline.

The Fallprotec Quickset is a vertical safety line that can be installed quickly and easily. The Quickset Vertical lifeline is the ideal companion for works on pylons, windmills, and any vertical structure.



Fallprotec provides a vertical cable lifeline Securope. It can be retrofitted on an existing ladder or structure. Installed without crimping, it comes with an opening glider that allows the user to keep safely connected while being capable to connect to the lifeline at whichever time he wishes. The glider blocks automatically in case of a fall.





Click here to follow the product YouTube playlist



## The SecuRail Pro Vertical

The SecuRail Pro Vertical has been tested and certified according to European and North American standards.

- Easy use and ergonomic
- Light aluminium rail
- Fixed on ladder
- Trolley moves easily on the rail
- Freehand system & undeformable
- Easy to retrofit on existing ladders
- Compatible with safe roof
  access extensions
- Possibilities for bespoke solut