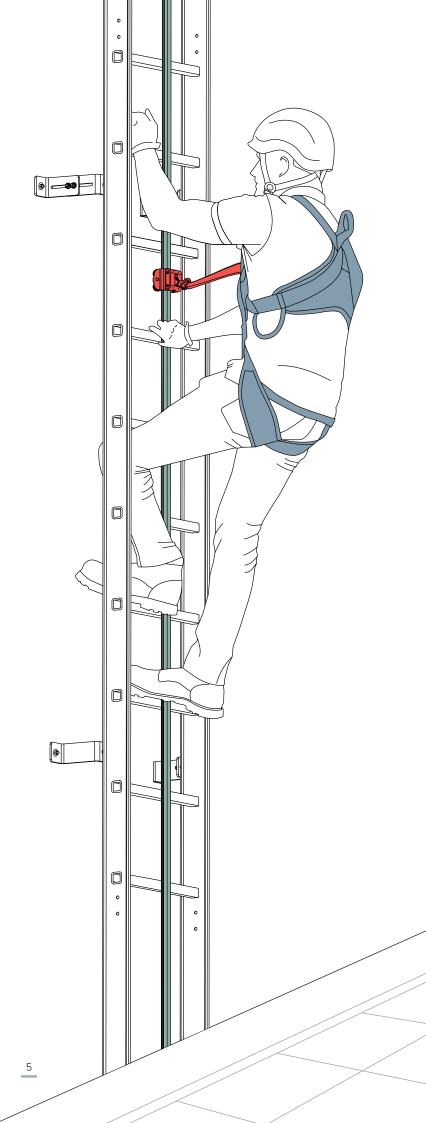

Fallprotec provides a vertical cable lifeline Securope. It can be retrofitted on an existing ladder or structure. Installed without crimping, it comes with an opening glider that allows the user to keep safely connected while being capable to connect to the lifeline at whichever time he wishes. The glider blocks automatically in case of a fall.

The Fallprotec Quickset is a vertical safety line that can be installed quickly and easily. The Quickset Vertical lifeline is the ideal companion for works on pylons, windmills, and any vertical structure.

## Securope Quickset

The Securope Quickset lifeline has been tested and certified according to European and North American standards.

- Crimping-free system.
- Openable glider.
- Overriding glider on the intermediate anchors.
- Span between anchors: 10m (32'8'').
- For stainless steel cables, approved on galvanized cables.
- Cable vibration absorption system.
- Intermediate anchors clipped on the cable, can easily be retrofitted on a lifeline.