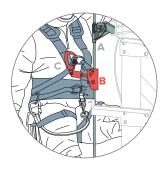

#### Α

#### Anchorage

Structure capable of supporting 6kN per user attached as part of a complete personal fall arrest system.

#### В

#### **Connecting Devices**

PPE Equipment with energy-absorbing element to reduce the energy transmitted to the user's body in the event of a fall. Products such as shock absorbing lanyards or self-retracting lifelines connect a worker's harness to the anchorage.

#### **Body Support**

С

A safety harness is a personal protective equipment (PPE) that is designed to catch a person in the event of a fall while working at height. Our full body harness distributes fall arrest forces across the shoulders, thighs and pelvis.