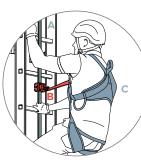

#### Α

#### Anchorage

Structure capable of supporting 6kN per user attached as part of a complete personal fall arrest system.

#### В

#### **Connecting Devices**

PPE Equipment with energy-absorbing element to reduce the energy transmitted to the user's body in the event of a fall. Products such as shock absorbing lanyards or self-retracting lifelines connect a worker's harness to the anchorage.

#### **Body Support**

С

A safety harness is a personal protective equipment (PPE) that is designed to catch a person in the event of a fall while working at height. Our full body harness distributes fall arrest forces across the shoulders, thighs and pelvis.