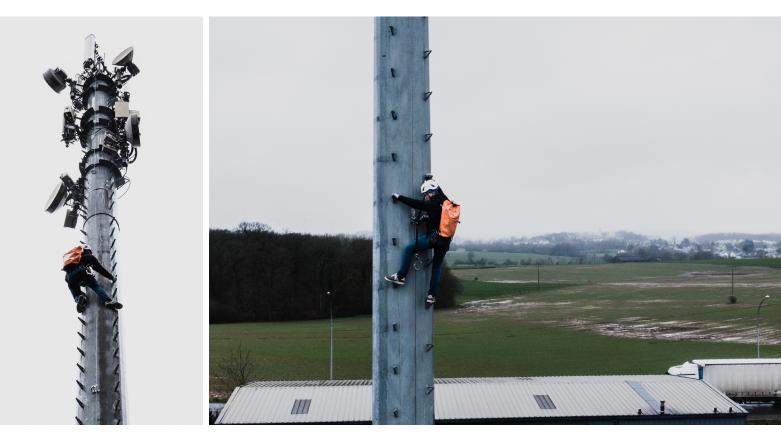

## MastLadder

- Easy use
- Trolley equipped with energy absorber to reduce the force to 6KN on the body
- Trolley moves easily on the rail
- Possibilities for bespoke solutions with Fallprotec's engineering department
- Spacing between brackets up to 3000mm
- Low weight: 4,5kg/m

**\_**-0 **Ø** 7

Aluminium fall arrest rail with integrated rungs. High strength profile for fixation on metallic structures or in confined spaces. The MastLadder consists in a Securail Pro with aluminium rungs fitted into the profile. The ladder is delivered in length 2,8m. It is installed on every type of building for height access and is fixed to the structure thanks to M10 bolts. This type of ladder is particularly well suited for applications where discreet solutions are required, access on antennas, pylones or wind towers.

The Securope Quickset cable lifeline or the Securail Pro are both clamped on existing ladders. These designs are used for retrofit installations.

The MastLadder is specially designed for access on pylons and masts.