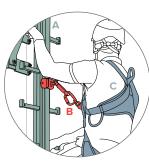

#### Α

#### Anchorage

Structure capable of supporting 6kN per user attached as part of a complete personal fall arrest system.

#### В

#### **Connecting Devices**

PPE Equipment with energy-absorbing element to reduce the energy transmitted to the user's body in the event of a fall. Products such as shock absorbing lanyards or self-retracting lifelines connect a worker's harness to the anchorage.

#### **Body Support**

С

A safety harness is a personal protective equipment (PPE) that is designed to catch a person in the event of a fall while working at height. Our full body harness distributes fall arrest forces across the shoulders, thighs and pelvis.