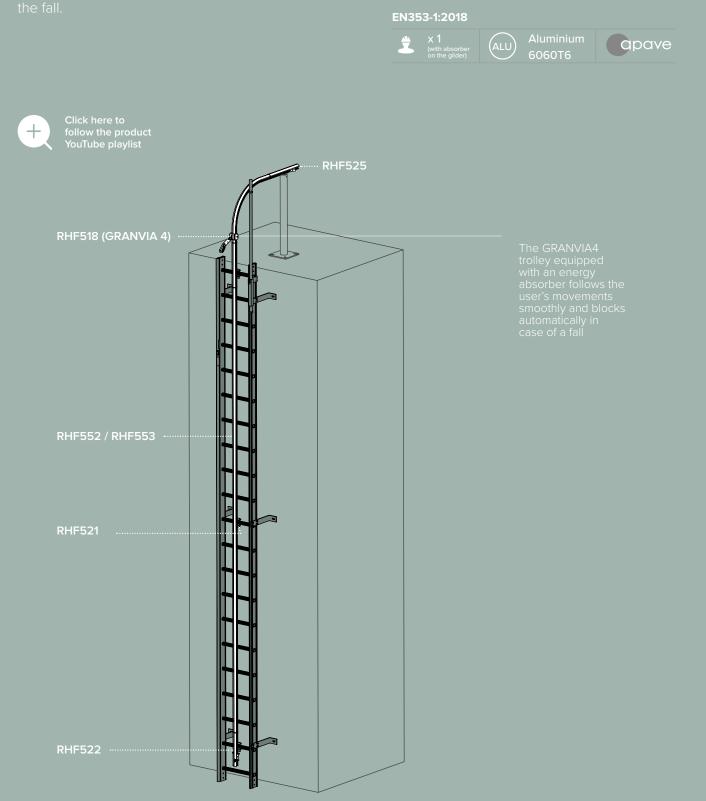

**\_**-0 **Ø** 7

Aluminium fall arrest rail with integrated rungs. High strength profile for fixation on metallic structures or in confined spaces. The MastLadder consists in a Securail Pro with aluminium rungs fitted into the profile. The ladder is delivered in length 2,8m. It is installed on every type of building for height access and is fixed to the structure thanks to M10 bolts. This type of ladder is particularly well suited for applications where discreet solutions are required, access on antennas, pylones or wind towers.

Click here to follow the product YouTube playlist

RHF518