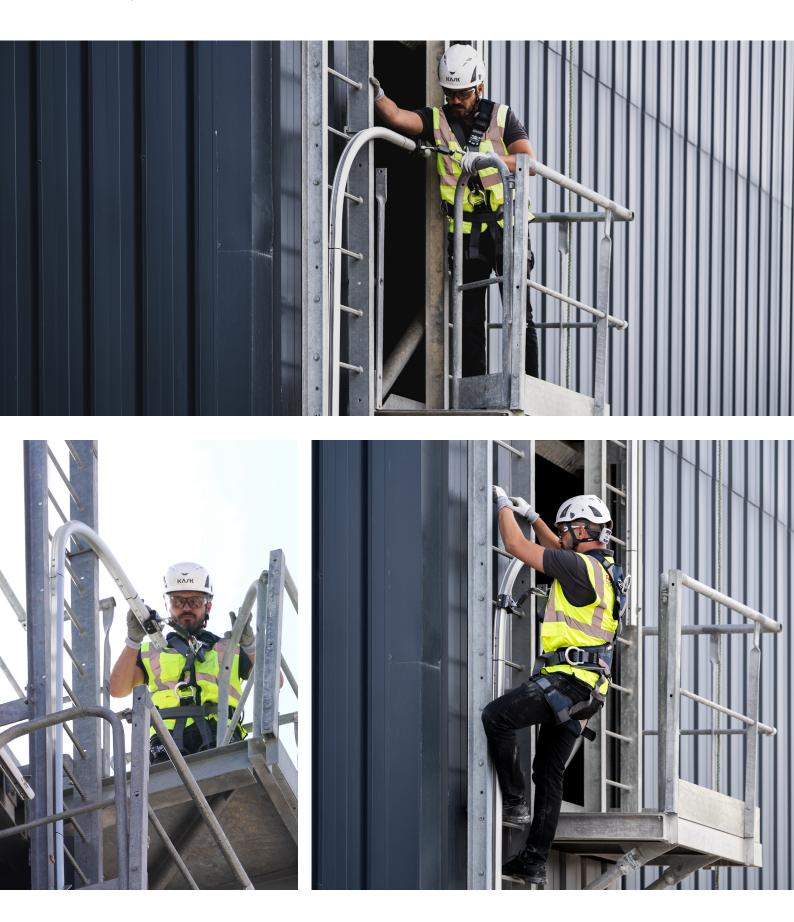

The SafeLadder Pro is a versatile ladder with integrated fall arrest rail. It is installed in confined spaces, industrial halls or architetcural buildings. This solution is much safer than cage ladders.

The Fallprotec rail designs enable an easy transition between the ladder and the roof, securing hence one of the most critical moments during the access.

Aluminium fall arrest rail clamped on existing ladder.

The SecuRail Pro Vertical is a rigid lifeline to secure access on any structure. When clamped on an existing ladder it secures the end user much better than the regular safety hoops.

## SafeLadder Pro

The SafeLadder Pro has an integrated fall arrest rail in the ladder upright, matching the Securail Pro design. It is a more secure and elegant alternative to traditional cage ladders. The SafeLadder Pro exists in several variants to adapt the structure and context of usage.

- Intuitive use
- Integrated fall arrest rail
- Rigid and stable ladder
- Standard brackets in various lengths
- Discreet

Outer and inner facade maintenance requires reliable solutions with limited obstruction of the ground.