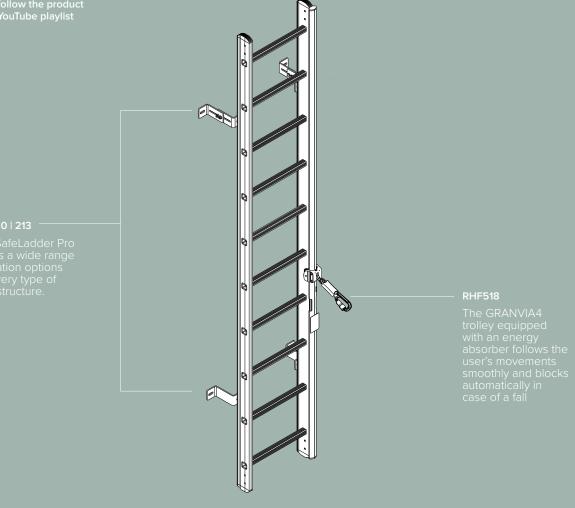

## SafeLadder Pro

The SafeLadder Pro has an integrated fall arrest rail in the ladder upright, matching the Securail Pro design. It is a more secure and elegant alternative to traditional cage ladders. The SafeLadder Pro exists in several variants to adapt the structure and context of usage.

- Intuitive use
- Integrated fall arrest rail
- Rigid and stable ladder
- Standard brackets in various lengths
- Discreet

Outer and inner facade maintenance requires reliable solutions with limited obstruction of the ground.

Click here to follow the product YouTube playlist

RHF518