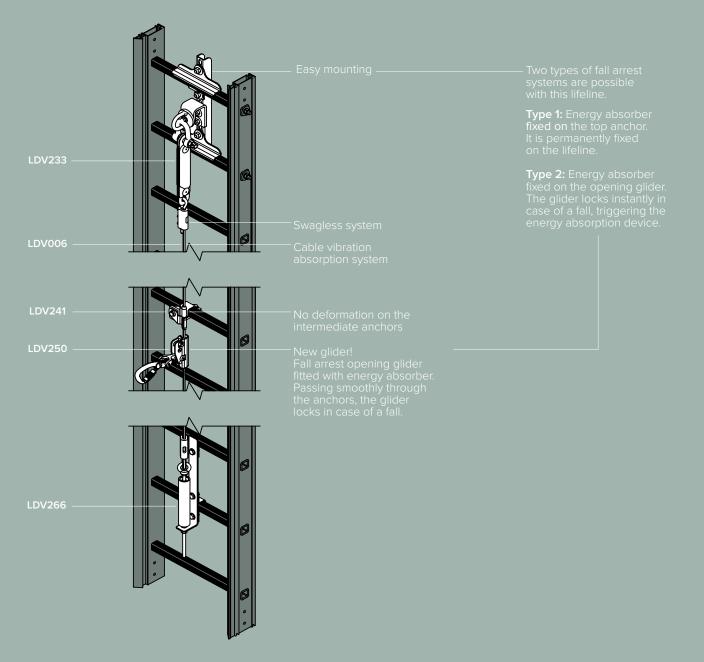

## Securope Quickset

The Securope Quickset lifeline has been tested and certified according to European and North American standards.

- Crimping-free system.
- Openable glider.
- Overriding glider on the intermediate anchors.
- Span between anchors: 10m (32'8'').
- For stainless steel cables, approved on galvanized cables.
- Cable vibration absorption system.
- Intermediate anchors clipped on the cable, can easily be retrofitted on a lifeline.

Fallprotec provides a vertical cable lifeline Securope. It can be retrofitted on an existing ladder or structure. Installed without crimping, it comes with an opening glider that allows the user to keep safely connected while being capable to connect to the lifeline at whichever time he wishes. The glider blocks automatically in case of a fall.