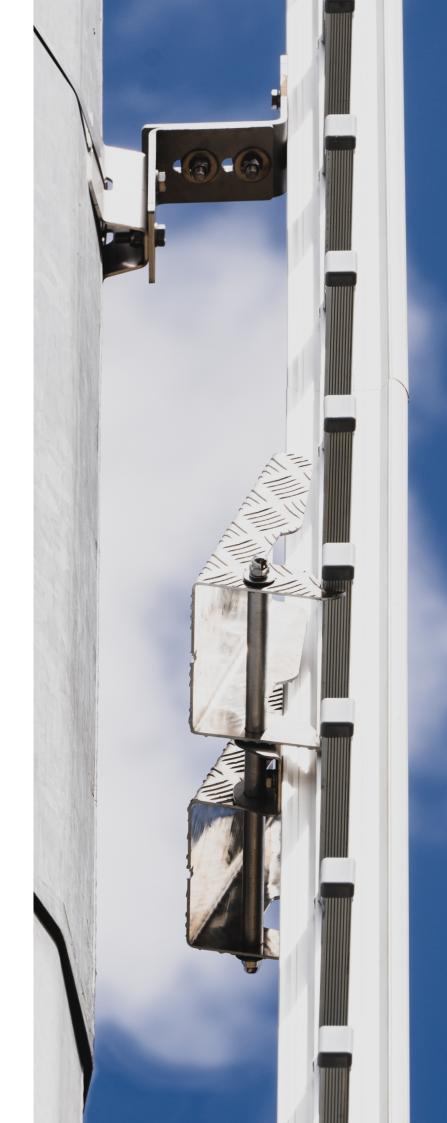

Aluminium fall arrest rail clamped on existing ladder.

The SecuRail Pro Vertical is a rigid lifeline to secure access on any structure. When clamped on an existing ladder it secures the end user much better than the regular safety hoops.

The advantage of the rail system is that the fall is stopped instantly without any permanent deformation of the rail. All the forces are applied in the area of