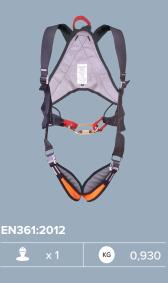

#### **Body Support**

С

A safety harness is a personal protective equipment (PPE) that is designed to catch a person in the event of a fall while working at height. Our full body harness distributes fall arrest forces across the shoulders, thighs and pelvis.

#### Harness Prolight

Resistant, lightweight fabric. Comfortable for the user.