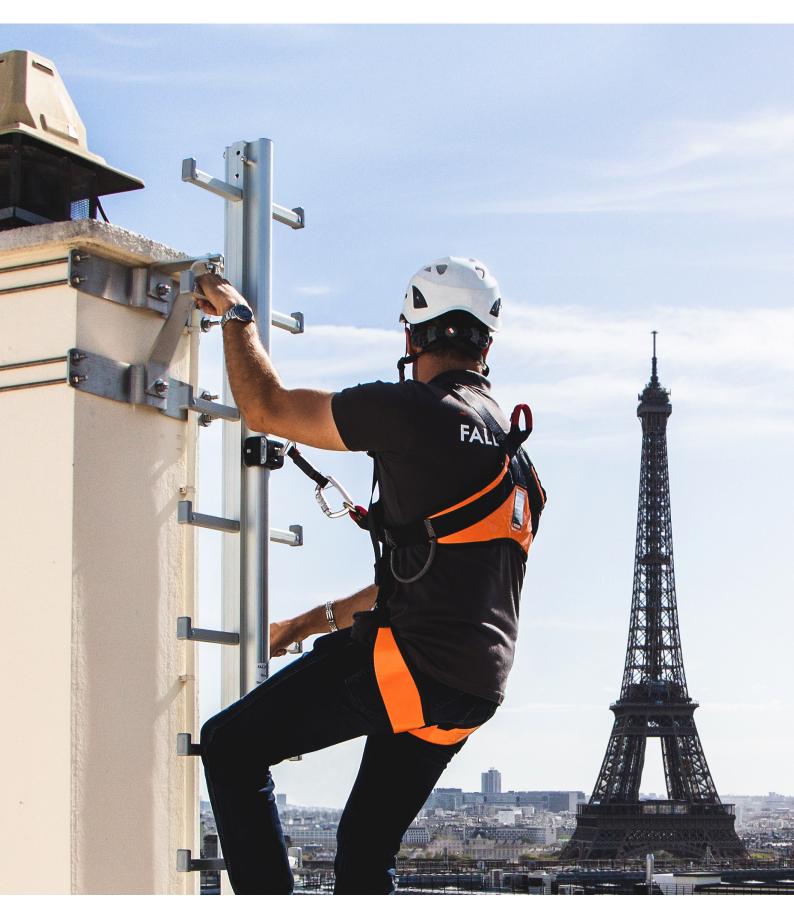

The SafeLadder Pro is a versatile ladder with integrated fall arrest rail. It is installed in confined spaces, industrial halls or architetcural buildings. This solution is much safer than cage ladders.

The Fallprotec rail designs enable an easy transition between the ladder and the roof, securing hence one of the most critical moments during the access.

#### Office building Paris, France