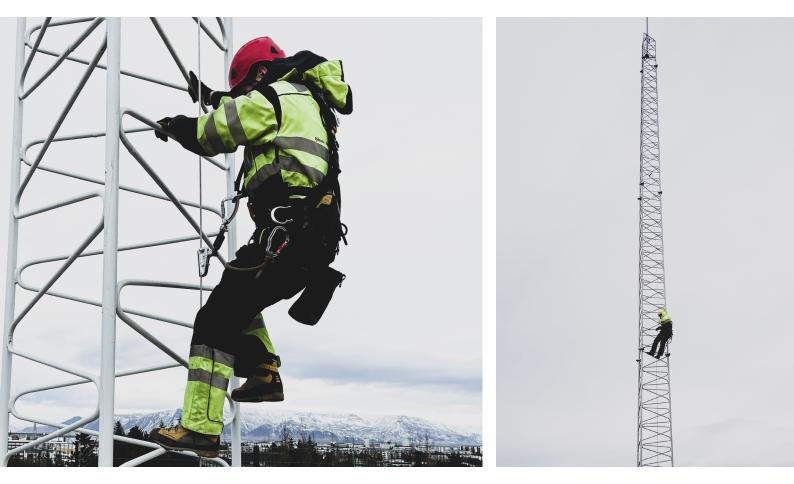

## MastLadder

- Easy use
- Trolley equipped with energy absorber to reduce the force to 6KN on the body
- Trolley moves easily on the rail
- Possibilities for bespoke solutions with Fallprotec's engineering department
- Spacing between brackets up to 3000mm
- Low weight: 4,5kg/m

**\_**-0 **Ø** 7

Aluminium fall arrest rail with integrated rungs. High strength profile for fixation on metallic structures or in confined spaces. The MastLadder consists in a Securail Pro with aluminium rungs fitted into the profile. The ladder is delivered in length 2,8m. It is installed on every type of building for height access and is fixed to the structure thanks to M10 bolts. This type of ladder is particularly well suited for applications where discreet solutions are required, access on antennas, pylones or wind towers.

#### Residential building Barcelona, Spain

 Meteorological tower Akureyri, Iceland