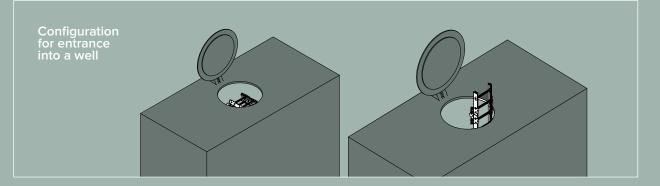

The SafeLadder Pro is a versatile ladder with integrated fall arrest rail. It is installed in confined spaces, industrial halls or architetcural buildings. This solution is much safer than cage ladders.

The Fallprotec rail designs enable an easy transition between the ladder and the roof, securing hence one of the most critical moments during the access.