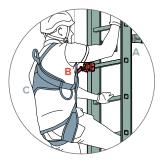

#### Α

#### Anchorage

Structure capable of supporting 6kN per user attached as part of a complete personal fall arrest system.

#### В

#### **Connecting Devices**

PPE Equipment with energy-absorbing element to reduce the energy transmitted to the user's body in the event of a fall. Products such as shock absorbing lanyards or self-retracting lifelines connect a worker's harness to the anchorage.