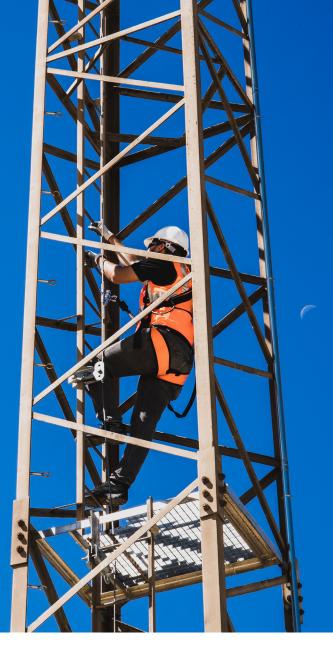

## SOLUTIONS FOR VERTICAL ACCESS

Climbing ladders is one of the riskiest tasks while working at height. Falls from ladders are 40% of the fall at heights accidents in Great Britain. They occur on construction sites, administrative buildings or industrial sites.

The Securope Quickset cable lifeline or the Securail Pro are both clamped on existing ladders. These designs are used for retrofit installations.

The MastLadder is specially designed for access on pylons and masts.

The Fallprotec Quickset is a vertical safety line that can be installed quickly and easily. The Quickset Vertical lifeline is the ideal companion for works on pylons, windmills, and any vertical structure.